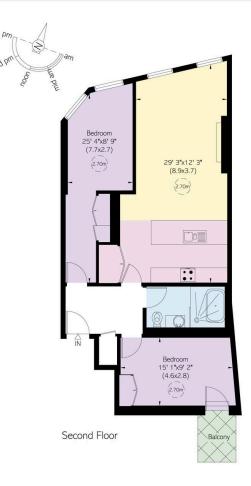

### The Property

Exceptionally convenient two bedroom flat with south-facing balcony, moments away from High Street Kensington station.

Entering the flat on the second floor, the front hall leads into a large reception room. As well as an open-plan kitchen, this includes enough space for separate dining and seating areas.

# Inside Spaces

Next to the reception room is a bedroom with built-in storage and a pair of sash windows. In addition, there is a second bedroom with a French door leading out onto a balcony.

The property also includes a bathroom with a shower. It has wooden floors with underfloor heating throughout, and is decorated in a modern, minimal style.