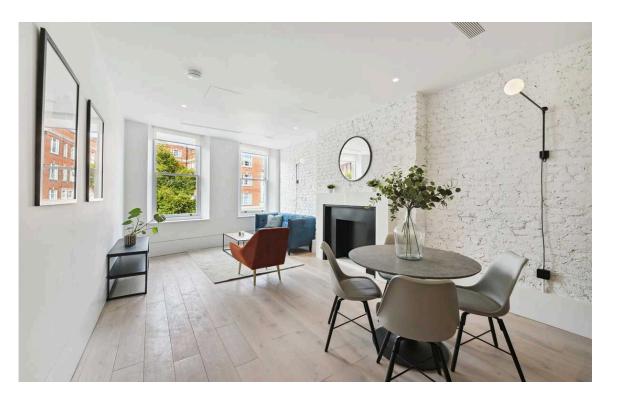

### The Property

Exceptionally convenient two bedroom flat with south-facing balcony, moments away from High Street Kensington station.

Entering the flat on the second floor, the front hall leads into a large reception room. As well as an open-plan kitchen, this includes enough space for separate dining and seating areas.

# Inside Spaces

Next to the reception room is a bedroom with built-in storage and a pair of sash windows. In addition, there is a second bedroom with a French door leading out onto a balcony.

The property also includes a bathroom with a shower. It has wooden floors with underfloor heating throughout, and is decorated in a modern, minimal style.