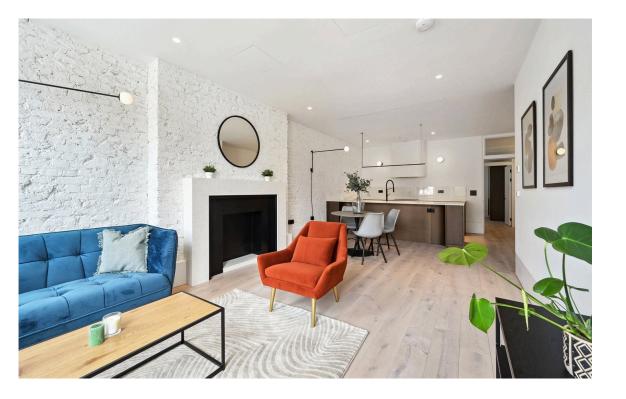

### The Property

Exceptionally convenient two bedroom flat with south-facing balcony, moments away from High Street Kensington station.

Entering the flat on the second floor, the front hall leads into a large reception room. As well as an open-plan kitchen, this includes enough space for separate dining and seating areas.

# Inside Spaces

Next to the reception room is a bedroom with built-in storage and a pair of sash windows. In addition, there is a second bedroom with a French door leading out onto a balcony.

The property also includes a bathroom with a shower. It has wooden floors with underfloor heating throughout, and is decorated in a modern, minimal style.