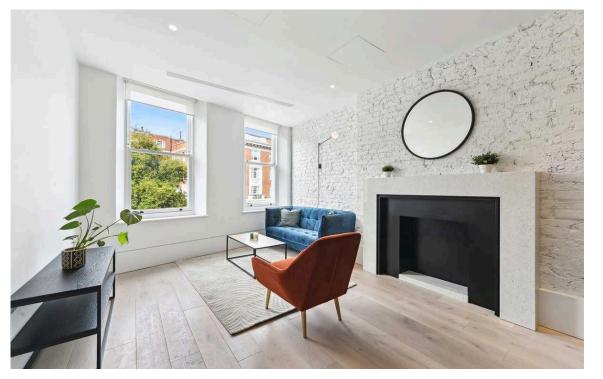

### The Property

Exceptionally convenient two bedroom flat with south-facing balcony, moments away from High Street Kensington station.

Entering the flat on the second floor, the front hall leads into a large reception room. As well as an open-plan kitchen, this includes enough space for separate dining and seating areas.

# Inside Spaces

Next to the reception room is a bedroom with built-in storage and a pair of sash windows. In addition, there is a second bedroom with a French door leading out onto a balcony.

The property also includes a bathroom with a shower. It has wooden floors with underfloor heating throughout, and is decorated in a modern, minimal style.