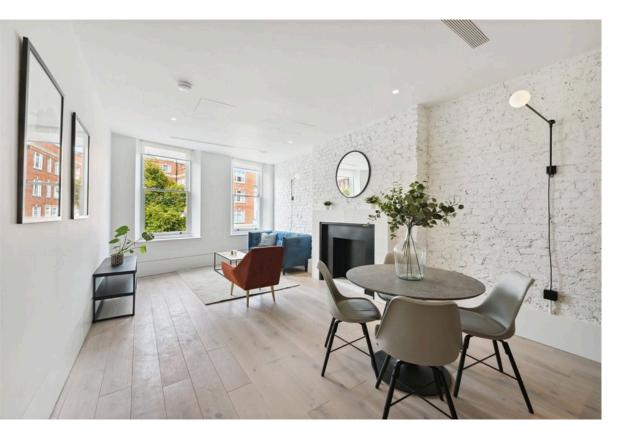

### The Property

Exceptionally convenient two bedroom flat with south-facing balcony, moments away from High Street Kensington station.

Entering the flat on the second floor, the front hall leads into a large reception room. As well as an open-plan kitchen, this includes enough space for separate dining and seating areas.

# Inside Spaces

Next to the reception room is a bedroom with built-in storage and a pair of sash windows. In addition, there is a second bedroom with a French door leading out onto a balcony.

The property also includes a bathroom with a shower. It has wooden floors with underfloor heating throughout, and is decorated in a modern, minimal style.