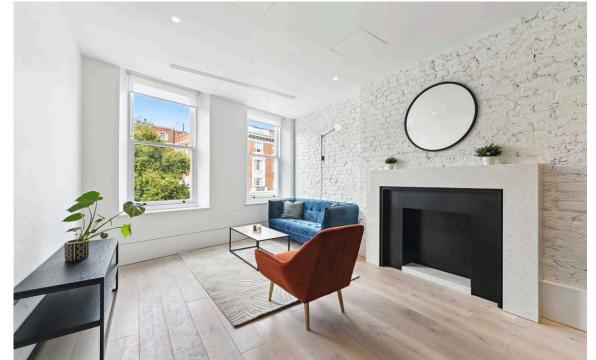

## The Property

Exceptionally convenient two bedroom flat with south-facing balcony, moments away from High Street Kensington station.

Entering the flat on the second floor, the front hall leads into a large reception room. As well as an open-plan kitchen, this includes enough space for separate dining and seating areas.

## Inside Spaces

Next to the reception room is a bedroom with built-in storage and a pair of sash windows. In addition, there is a second bedroom with a French door leading out onto a balcony.

The property also includes a bathroom with a shower. It has wooden floors with underfloor heating throughout, and is decorated in a modern, minimal style.