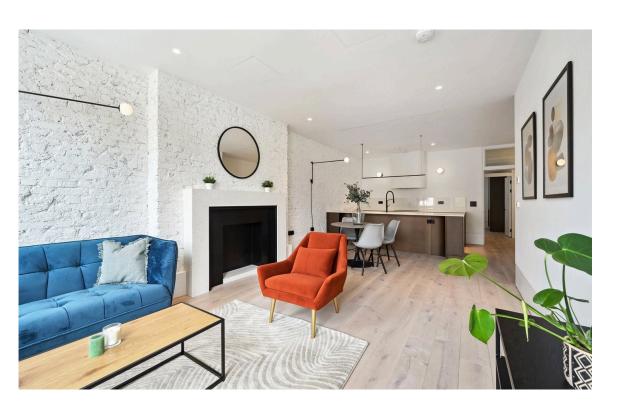

## The Property

Exceptionally convenient two bedroom flat with south-facing balcony, moments away from High Street Kensington station.

Entering the flat on the second floor, the front hall leads into a large reception room. As well as an open-plan kitchen, this includes enough space for separate dining and seating areas.

## Inside Spaces

Next to the reception room is a bedroom with built-in storage and a pair of sash windows. In addition, there is a second bedroom with a French door leading out onto a balcony.

The property also includes a bathroom with a shower. It has wooden floors with underfloor heating throughout, and is decorated in a modern, minimal style.