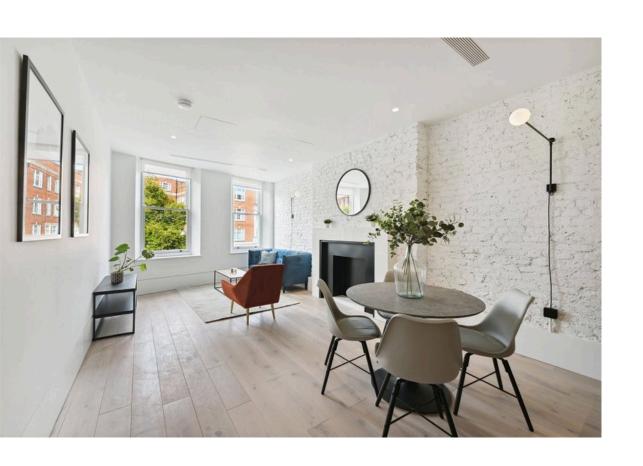

## The Property

Exceptionally convenient two bedroom flat with south-facing balcony, moments away from High Street Kensington station.

Entering the flat on the second floor, the front hall leads into a large reception room. As well as an open-plan kitchen, this includes enough space for separate dining and seating areas.

## Inside Spaces

Next to the reception room is a bedroom with built-in storage and a pair of sash windows. In addition, there is a second bedroom with a French door leading out onto a balcony.

The property also includes a bathroom with a shower. It has wooden floors with underfloor heating throughout, and is decorated in a modern, minimal style.