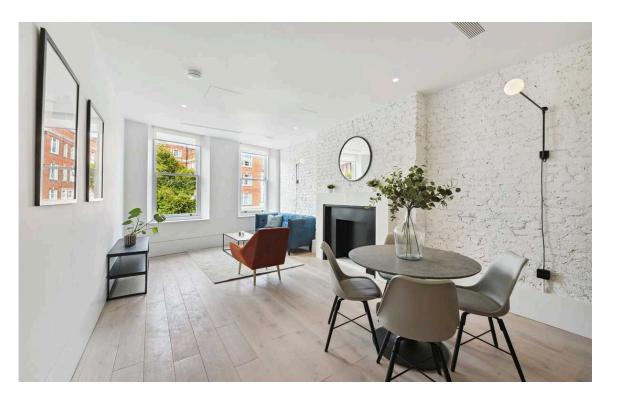

## The Property

Exceptionally convenient two bedroom flat with south-facing balcony, moments away from High Street Kensington station.

Entering the flat on the second floor, the front hall leads into a large reception room. As well as an open-plan kitchen, this includes enough space for separate dining and seating areas.

## Inside Spaces

Next to the reception room is a bedroom with built-in storage and a pair of sash windows. In addition, there is a second bedroom with a French door leading out onto a balcony.

The property also includes a bathroom with a shower. It has wooden floors with underfloor heating throughout, and is decorated in a modern, minimal style.