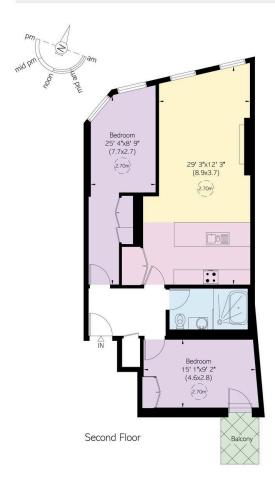

# Kensington High Street, W8 Approximate Internal Area 893 sq ft/83 sq m This plan is for layout guidance only. Not drawn to scale unless stated. Windows and door openings are approximate. Whilst every care is taken in the preparation of this plan, please check at dimensions, shapes, and compass bearings before making any decisions retiaur, upon them.