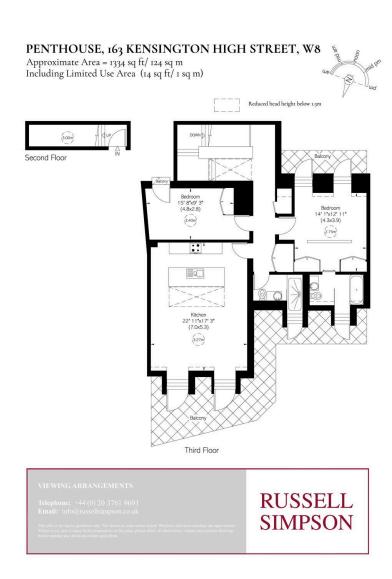

## The Property

Exceptionally convenient two bedroom flat moments away from Kensington High Street station

This third-floor property centres on a spacious open-plan kitchen with enough space for separate dining and seating areas, as well as a pair of French doors opening onto the first balcony.

### The Bedrooms

The flat also contains a principal bedroom with an ensuite bathroom and built-in storage, as well as two French doors leading through to a second, south-facing balcony. Furthermore, there is a second bedroom with a Juliet balcony and a second bathroom.

The property includes additional storage space and a staircase leading down to the second-floor entrance. Painted brick walls and minimal interiors enhance the contemporary feel.

# Outdoor Spaces

The property offers a spacious balcony along one side of the building with enough space for outdoor seating, and a south-facing balcony with beautiful views over the rooftops of Eden Close.