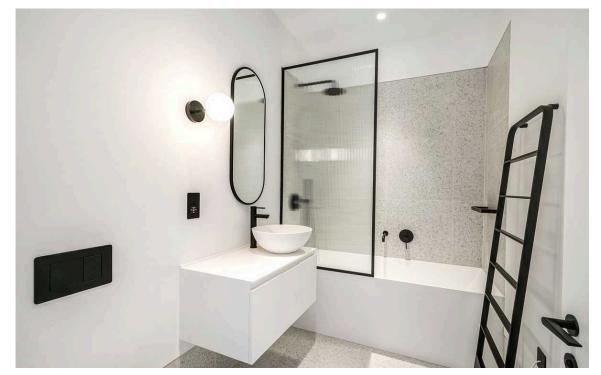

### Indoor Spaces

The rear side of the flat features a double bedroom with built-in storage. The bedroom faces south, with a pair of windows looking down the picturesque street of Adam and Eve Mews.

The property also includes a bathroom with bath. It has wooden floors, underfloor heating and is finished in a contemporary fashion.

| mg 1 | Bedroom  |
|------|----------|
| mg 2 | Bathroom |