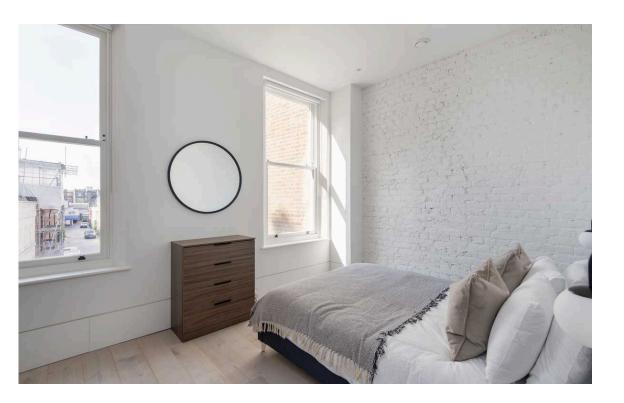

### Indoor Spaces

The rear side of the flat features a double bedroom with built-in storage. The bedroom faces south, with a pair of windows looking down the picturesque street of Adam and Eve Mews.

The property also includes a bathroom with bath. It has wooden floors, underfloor heating and is finished in a contemporary fashion.

| mg 1 | Bedroom  |
|------|----------|
| mg 2 | Bathroom |