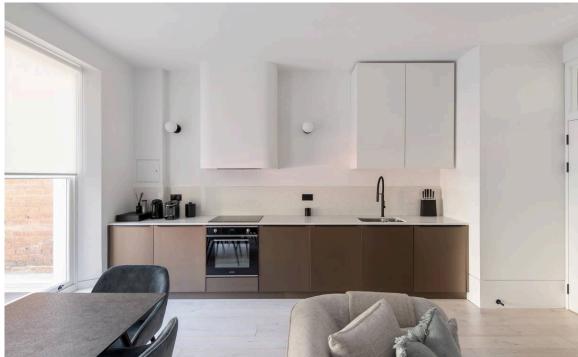

#### The Property

Exceptionally convenient flat with minimalist interiors and beautiful views over a mews street.

Entering the flat on the first floor, the front halls leads through to a generous reception room. This includes an open-plan kitchen, as well as enough space for separate dining and eating areas. In addition, this room has high ceilings and tall windows giving extra light throughout the day.

img 1 Reception Room
img 2 Kitchen