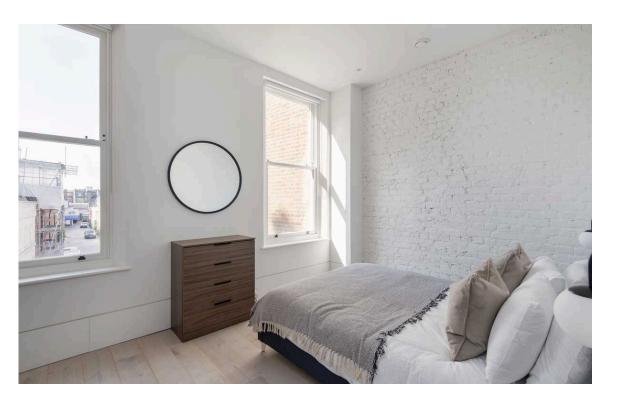

## Indoor Spaces

The rear side of the flat features a double bedroom with built-in storage. The bedroom faces south, with a pair of windows looking down the picturesque street of Adam and Eve Mews.

The property also includes a bathroom with bath. It has wooden floors, underfloor heating and is finished in a contemporary fashion.

| mg 1 | Bedroom  |
|------|----------|
| mg 2 | Bathroom |