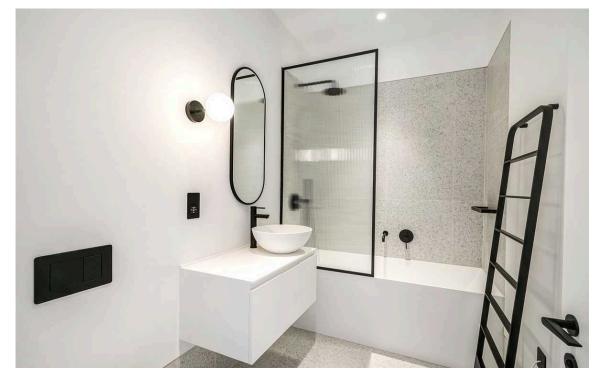

## Indoor Spaces

The rear side of the flat features a double bedroom with built-in storage. The bedroom faces south, with a pair of windows looking down the picturesque street of Adam and Eve Mews.

The property also includes a bathroom with bath. It has wooden floors, underfloor heating and is finished in a contemporary fashion.

| mg 1 | Bedroom  |
|------|----------|
| mg 2 | Bathroom |