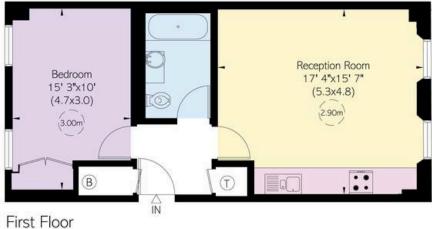

#### Approximate Internal Area

538 sq ft/ 50 sq m

This plan is for layout guidance only. Not drawn to scale unless stated. Windows and door openings are approximate. Whilst every care is taken in the preparation of this plan, please check all dimensions, shapes, and compass bearings before making any decisions reliant upon them.