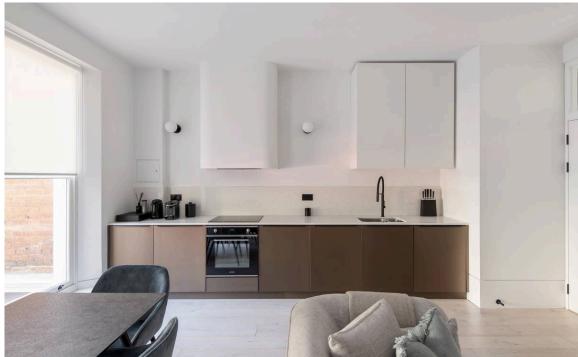

### The Property

Exceptionally convenient flat with minimalist interiors and beautiful views over a mews street.

Entering the flat on the first floor, the front halls leads through to a generous reception room. This includes an open-plan kitchen, as well as enough space for separate dining and eating areas. In addition, this room has high ceilings and tall windows giving extra light throughout the day.

img 1 Reception Room
img 2 Kitchen