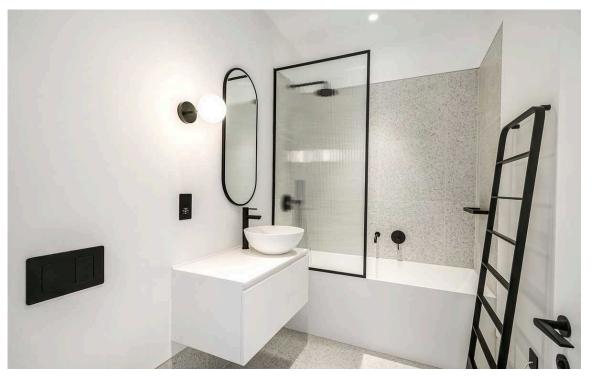

## Indoor Spaces

The rear side of the flat features a double bedroom with built-in storage. The bedroom faces south, with a pair of windows looking down the picturesque street of Adam and Eve Mews.

The property also includes a bathroom with bath. It has wooden floors, underfloor heating and is finished in a contemporary fashion.