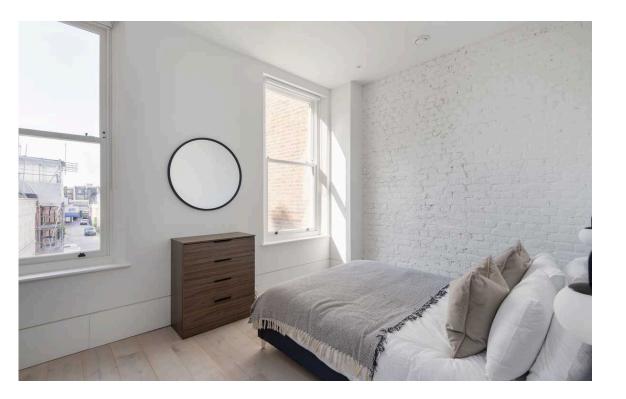

## Indoor Spaces

The rear side of the flat features a double bedroom with built-in storage. The bedroom faces south, with a pair of windows looking down the picturesque street of Adam and Eve Mews.

The property also includes a bathroom with bath. It has wooden floors, underfloor heating and is finished in a contemporary fashion.