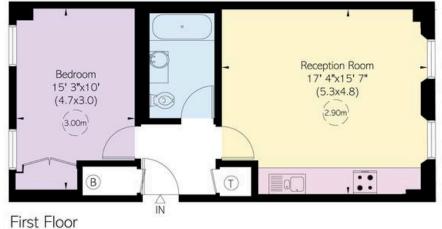

#### Approximate Internal Area

538 sq ft/ 50 sq m

This plan is for layout guidance only. Not drawn to scale unless stated. Windows and door openings are approximate. Whilst every care is taken in the preparation of this plan, please check all dimensions, shapes, and compass bearings before making any decisions reliant upon them.