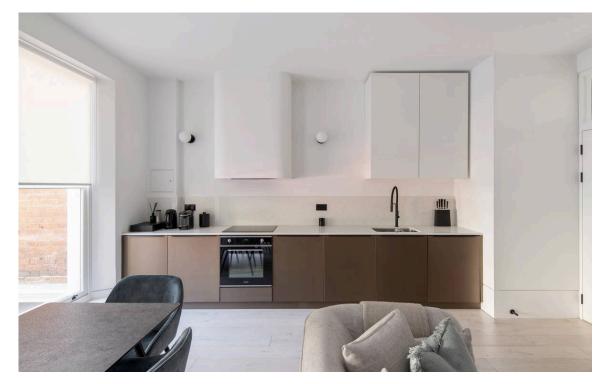

## The Property

Exceptionally convenient flat with minimalist interiors and beautiful views over a mews street.

Entering the flat on the first floor, the front halls leads through to a generous reception room. This includes an open-plan kitchen, as well as enough space for separate dining and eating areas. In addition, this room has high ceilings and tall windows giving extra light throughout the day.

| img 1 | Reception Room |  |
|-------|----------------|--|
| img 2 | Kitchen        |  |