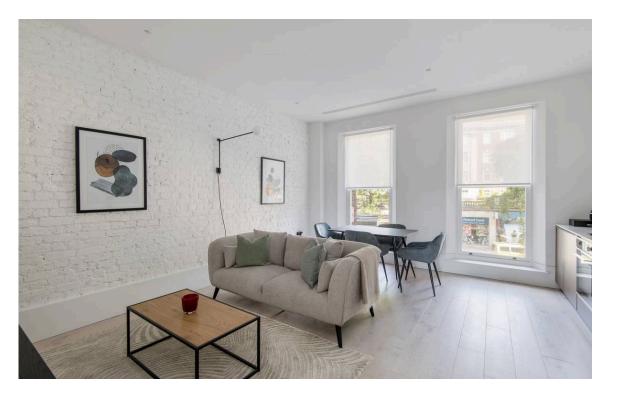

## The Property

Exceptionally convenient flat with minimalist interiors and beautiful views over a mews street.

Entering the flat on the first floor, the front halls leads through to a generous reception room. This includes an open-plan kitchen, as well as enough space for separate dining and eating areas. In addition, this room has high ceilings and tall windows giving extra light throughout the day.

| img 1 | Reception Room |  |
|-------|----------------|--|
| img 2 | Kitchen        |  |