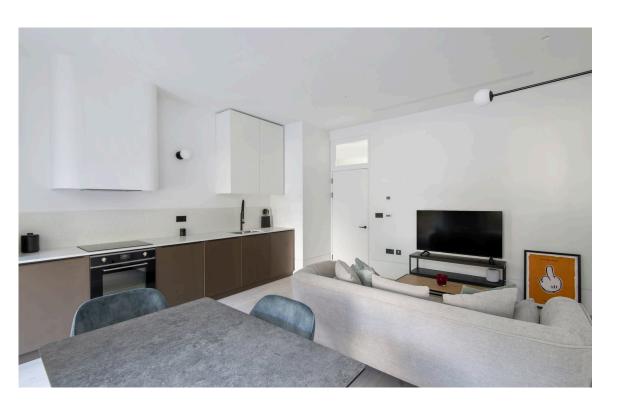

## Indoor Spaces

Entering the flat on the second floor, the front halls leads through to a generous reception room. This includes an open-plan kitchen, as well as enough space for separate dining and eating areas.