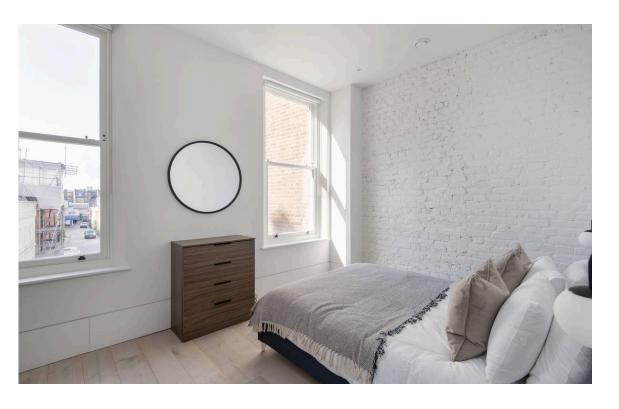

#### The Bedrooms

The rear side of the flat features a double bedroom with built-in storage. In addition, the pair of sash windows offer a beautiful view along the picturesque rooftops of Adam and Eve mews.

The property also includes a contemporary bathroom with bath. In addition, it has wooden floors and is decorated in a modern, minimal style.