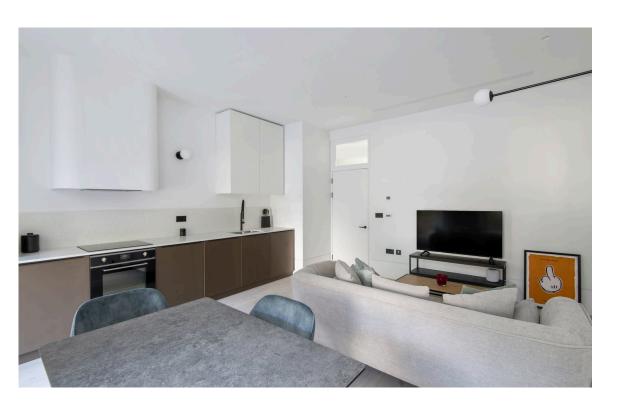

# Indoor Spaces

Entering the flat on the second floor, the front halls leads through to a generous reception room. This includes an open-plan kitchen, as well as enough space for separate dining and eating areas.