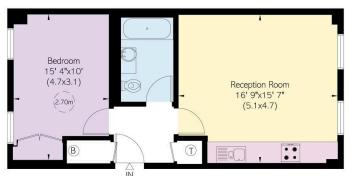

### Approximate Internal Area 529 sq ft/49 sq m

This plan is for layout guidance only. Not drawn to soale unless stated. Windows and door openings are approximate. Whilst every care is taken in the preparation of this plan, please check all dimensions, shapes, and compass bearings before making any decisions reliant upon them.

Second Floor