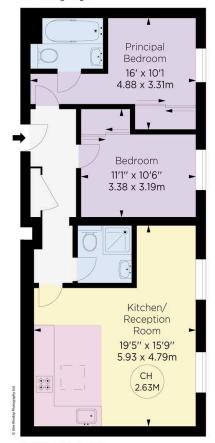

## Kensington Gardens Square, W2

Approx. gross Internal Area 629 Sq Ft / 58.43 Sq M

#### RUSSELL **SIMPSON**

Key: CH - Ceiling Height

FIFTH FLOOR