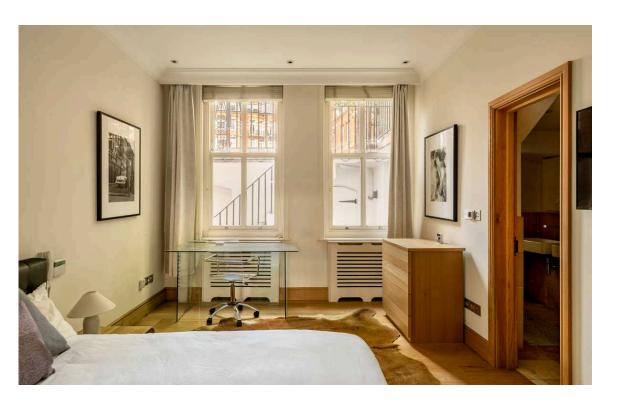

### The Bedrooms

Both bedrooms are generously sized, with the principal bedroom benefiting from built-in storage and a large en-suite bathroom complete with double sinks, a shower, and a bath. The second bedroom is equally well-proportioned and is served by a separate shower room featuring contemporary fixtures.