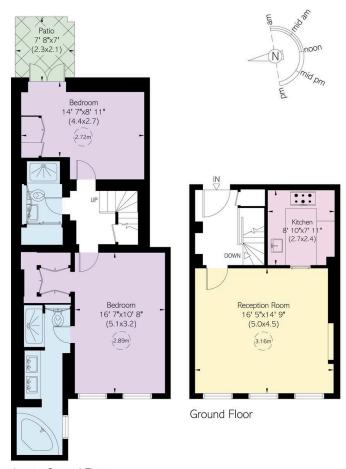

### Approximate Internal Area 986 sq ft/ 92 sq m

Outside Area 50 sq ft/ 5 sq m

This plan is for layout guidance only. Not drawn to scale unless stated. Windows and door openings are approximate. Whilst every care is taken in the preparation of this plan, please oheok all dimensions, shapes, and compass bearings before making any decisions reliant upon them.

Lower Ground Floor