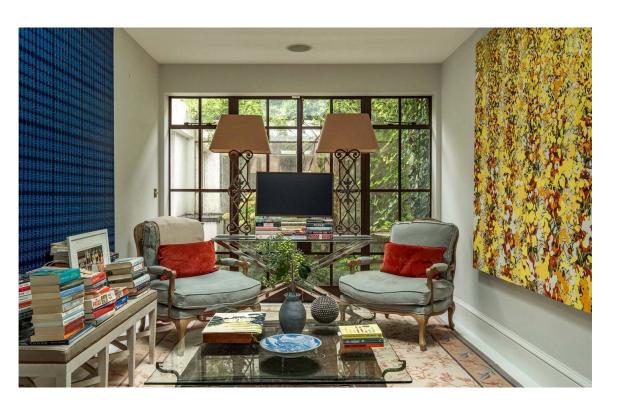

## The Property

Beautifully designed house with a large roof terrace on a charming address close to the King's Road

Entering the house on the ground floor, the front door opens directly onto a well-proportioned reception room. This includes an open-plan kitchen with fitted units and an informal dining area, as well as a seating area. Overhead skylights and a triple aspect fill this space with light, while double French doors open onto a rear patio.

# The Design

The house has been carefully designed to maximise the sense of space and light. Its beautiful interiors combine a sense of classical charm with modern convenience. They are presented in excellent condition with underfloor heating throughout.