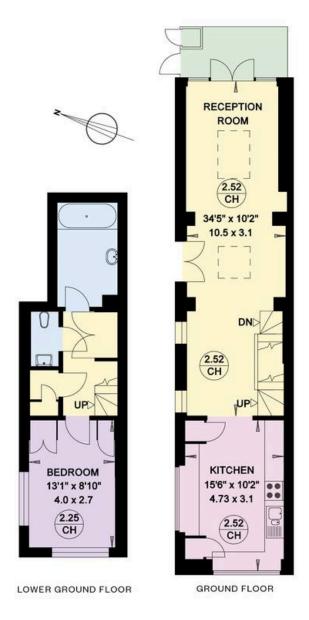

# RUSSELL SIMPSON

Delightful three-bedroom family home on a historic street in the heart of Chelsea to rent

JUSTICE WALK
CHELSEA SW3

| BEDROOMS 3     | INTERNAL 1,330 sq ft | outdoor $241$ so ft | Furnished |
|----------------|----------------------|---------------------|-----------|
| BATHROOMS<br>3 | 123 зом              | EPC<br>C            | RBKC, H   |

# Indoor Spaces

The first floor is entirely occupied by the principal bedroom suite. The spacious bedroom flows through to a beautiful bathroom, while French doors lead from the landing onto the roof terrace.

The second floor features a bedroom, a bathroom and further storage space. The lower ground floor offers another bedroom, with a bathroom and guest WC opposite.

#### **Approx Gross Internal Area**

1,330 sq. ft. / 123 sq. m.