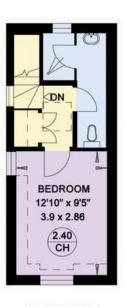

The second floor features a bedroom, a bathroom and further storage space. The lower ground floor offers another bedroom, with a bathroom and guest WC opposite.

#### **Approx Gross Internal Area**

1,330 sq. ft. / 123 sq. m.

FIRST FLOOR

SECOND FLOOR