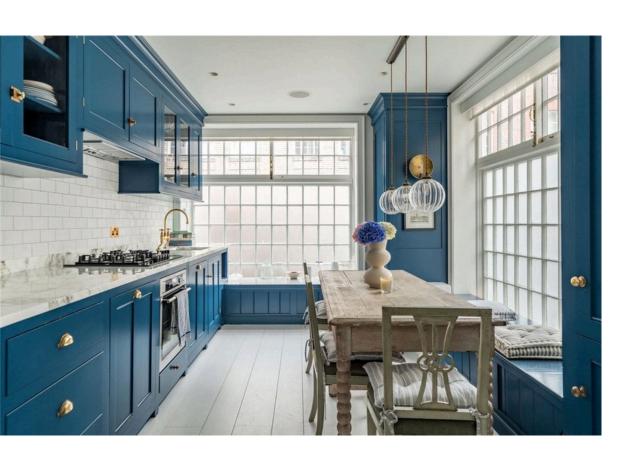

## The Property

Beautifully designed house with a large roof terrace on a charming address close to the King's Road

Entering the house on the ground floor, the front door opens directly onto a well-proportioned reception room. This includes an open-plan kitchen with fitted units and an informal dining area, as well as a seating area. Overhead skylights and a triple aspect fill this space with light, while double French doors open onto a rear patio.

# The Design

The house has been carefully designed to maximise the sense of space and light. Its beautiful interiors combine a sense of classical charm with modern convenience. They are presented in excellent condition with underfloor heating throughout.