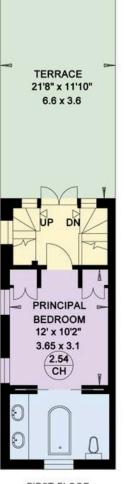

# Indoor Spaces

The first floor is entirely occupied by the principal bedroom suite. The spacious bedroom flows through to a beautiful bathroom, while French doors lead from the landing onto the roof terrace.

#### **Approx Gross Internal Area**

1,330 sq. ft. / 123 sq. m.

FIRST FLOOR

SECOND FLOOR