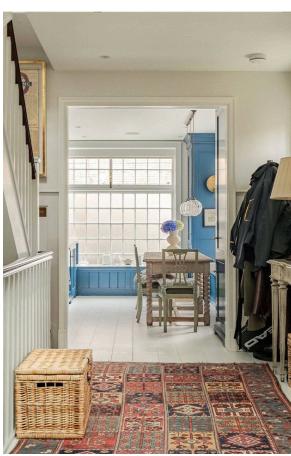

## The Property

Beautifully designed house with a large roof terrace on a charming address close to the King's Road

Entering the house on the ground floor, the front door opens directly onto a well-proportioned reception room. This includes an open-plan kitchen with fitted units and an informal dining area, as well as a seating area. Overhead skylights and a triple aspect fill this space with light, while double French doors open onto a rear patio.

# The Design

The house has been carefully designed to maximise the sense of space and light. Its beautiful interiors combine a sense of classical charm with modern convenience. They are presented in excellent condition with underfloor heating throughout.