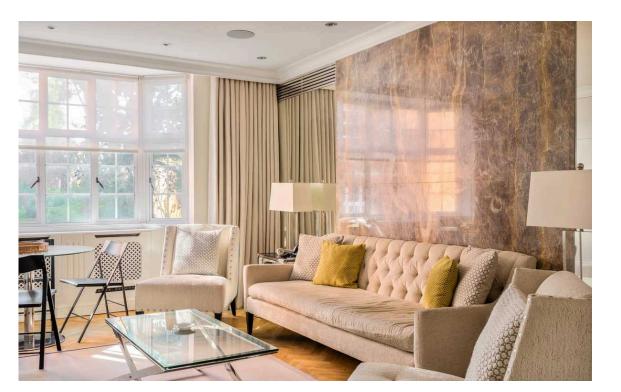

# The Property

Spacious first-floor flat with modern interiors, in a beautiful Edwardian apartment building

Entering the flat on the first floor, a corridor connects the main rooms of the property. The first of these is a reception room with a wide bay window and considerable built-in storage. Its elegant style evokes the building's history, with parquet flooring and walls of polished wood.

| img 1 | Living Room |
|-------|-------------|
| img 2 | Kitchen     |