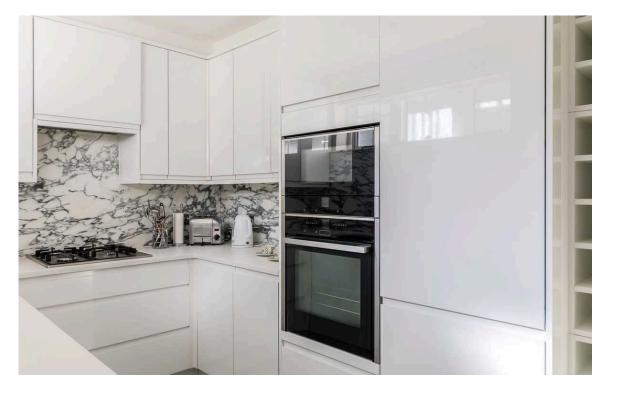

### The Bedrooms

The flat contains three bedrooms, all of them ensuite and with built-in storage space. Two of the bedrooms are south-facing, while one of the bathrooms contains a bath. In addition, there is a modern kitchen with marble panelling and a guest loo.