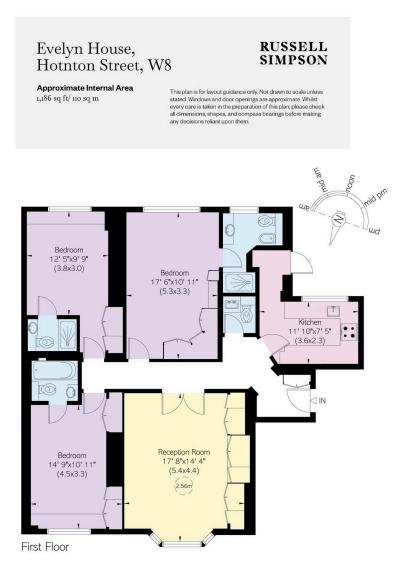

# £1,900 P/W

| bedrooms  | INTERNAL $1,195$ sq ft | OUTDOOR | <sup>furnished status</sup> |
|-----------|------------------------|---------|-----------------------------|
| 3         |                        |         | Furnished                   |
| bathrooms | 111 зам                | epc     | COUNCIL TAX                 |
| 3         |                        | E       | RBKC, G                     |