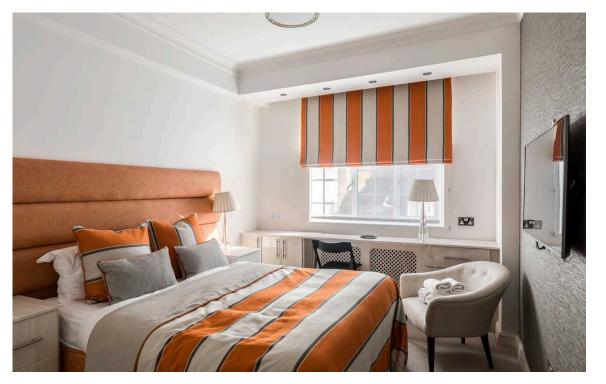

### The Bedrooms

The flat contains three bedrooms, all of them ensuite and with built-in storage space. Two of the bedrooms are south-facing, while one of the bathrooms contains a bath. In addition, there is a modern kitchen with marble panelling and a guest loo.

| img 1 | Large Bedroom |  |
|-------|---------------|--|
| img 2 | Bedroom       |  |