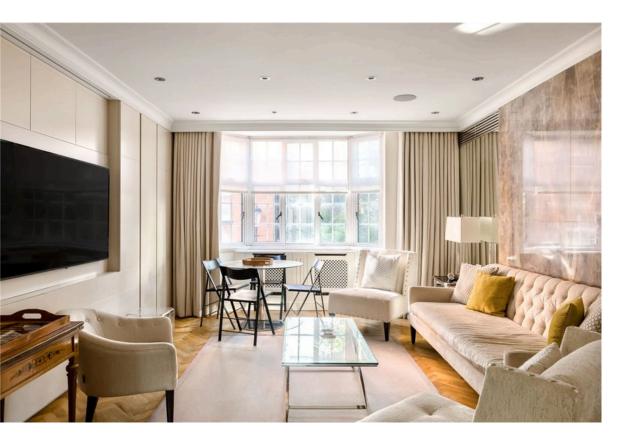

# The Property

Spacious first-floor flat with modern interiors, in a beautiful Edwardian apartment building

Entering the flat on the first floor, a corridor connects the main rooms of the property. The first of these is a reception room with a wide bay window and considerable built-in storage. Its elegant style evokes the building's history, with parquet flooring and walls of polished wood.

| img 1 | Living Room |
|-------|-------------|
| img 2 | Kitchen     |