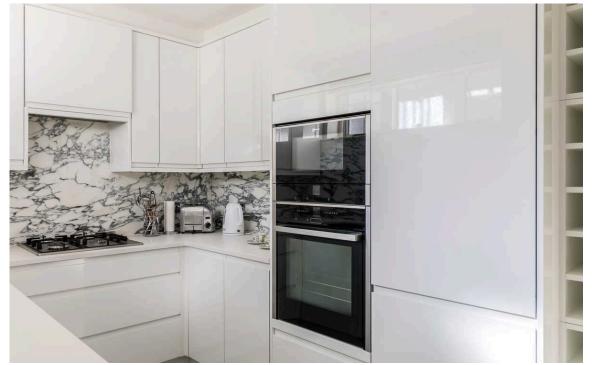

### The Bedrooms

The flat contains three bedrooms, all of them ensuite and with built-in storage space. Two of the bedrooms are south-facing, while one of the bathrooms contains a bath. In addition, there is a modern kitchen with marble panelling and a guest loo.