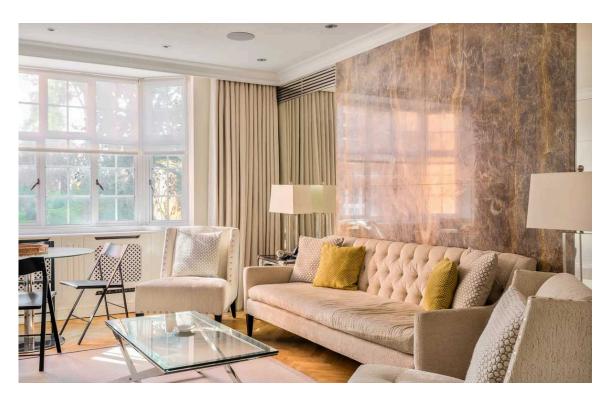

## The Property

Spacious first-floor flat with modern interiors, in a beautiful Edwardian apartment building

Entering the flat on the first floor, a corridor connects the main rooms of the property. The first of these is a reception room with a wide bay window and considerable built-in storage. Its elegant style evokes the building's history, with parquet flooring and walls of polished wood.

| mg 1 | Living Room |  |  |
|------|-------------|--|--|
| ng 9 | Kitchen     |  |  |