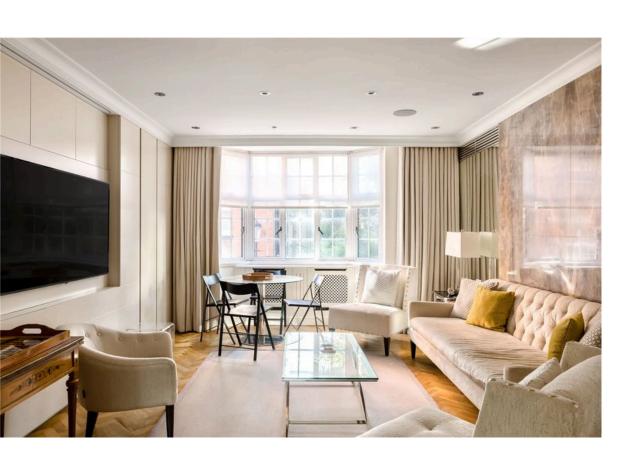

## The Property

Spacious first-floor flat with modern interiors, in a beautiful Edwardian apartment building

Entering the flat on the first floor, a corridor connects the main rooms of the property. The first of these is a reception room with a wide bay window and considerable built-in storage. Its elegant style evokes the building's history, with parquet flooring and walls of polished wood.

| mg 1 | Living Room |  |  |
|------|-------------|--|--|
| ng 9 | Kitchen     |  |  |