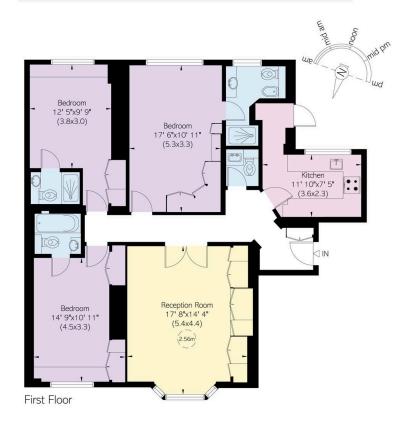

### Approximate Internal Area 1,186 sq ft/ 110 sq m

This plan is for layout guidance only. Not drawn to soale unless stated. Windows and door openings are approximate. Whilst every care is taken in the preparation of this plan, please check all dimensions, shapes, and compass bearings before making any decisions reliant upon them.