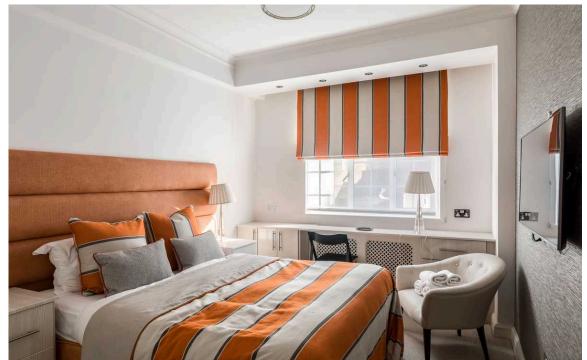

### The Bedrooms

The flat contains three bedrooms, all of them ensuite and with built-in storage space. Two of the bedrooms are south-facing, while one of the bathrooms contains a bath. In addition, there is a modern kitchen with marble panelling and a guest loo.

img 1 Large Bedroom
img 2 Bedroom