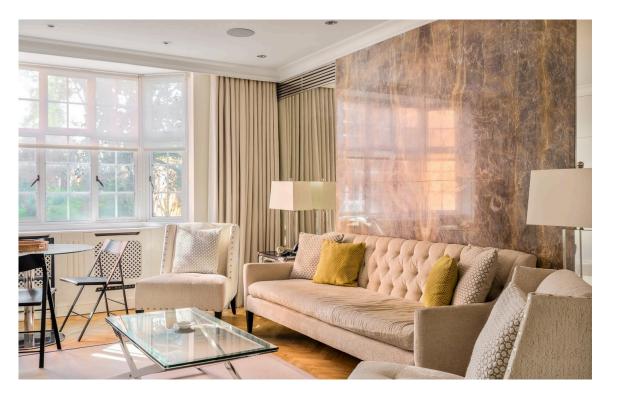

# Indoor Spaces

Entering the flat on the first floor, a corridor connects the main rooms of the property. The first of these is a reception room with a wide bay window and considerable built-in storage. Its elegant style evokes the building's history, with parquet flooring and walls of polished wood.