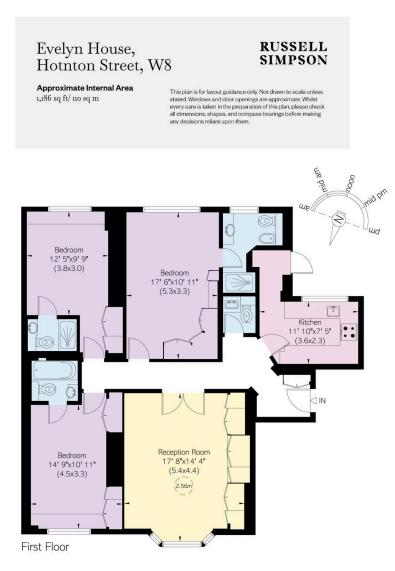

# Indoor Spaces

Entering the flat on the first floor, a corridor connects the main rooms of the property. The first of these is a reception room with a wide bay window and considerable built-in storage. Its elegant style evokes the building's history, with parquet flooring and walls of polished wood.

The flat contains three bedrooms, all of them ensuite and with built-in storage space. Two of the bedrooms are south-facing, while one of the bathrooms contains a bath. In addition, there is a modern kitchen with marble panelling and a guest loo.