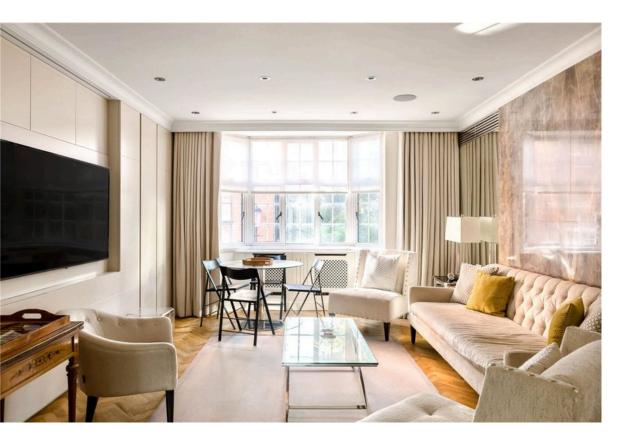

# The Property

Spacious first-floor flat with modern interiors, in a beautiful Edwardian apartment building.

# Indoor Spaces

Entering the flat on the first floor, a corridor connects the main rooms of the property. The first of these is a reception room with a wide bay window and considerable built-in storage. Its elegant style evokes the building's history, with parquet flooring and walls of polished wood.