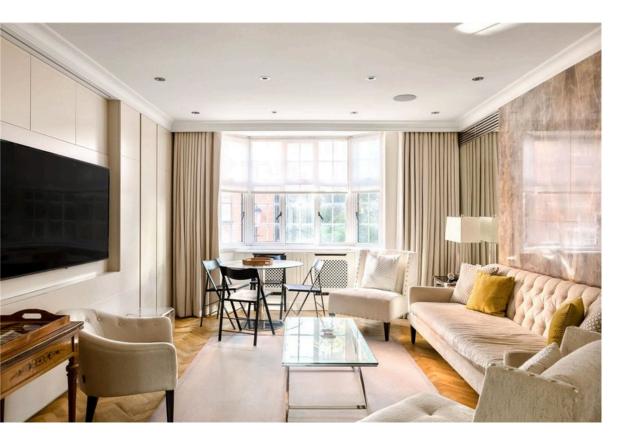

# The Property

Spacious first-floor flat with modern interiors, in a beautiful Edwardian apartment building.

## Indoor Spaces

Entering the flat on the first floor, a corridor connects the main rooms of the property. The first of these is a reception room with a wide bay window and considerable built-in storage. Its elegant style evokes the building's history, with parquet flooring and walls of polished wood.