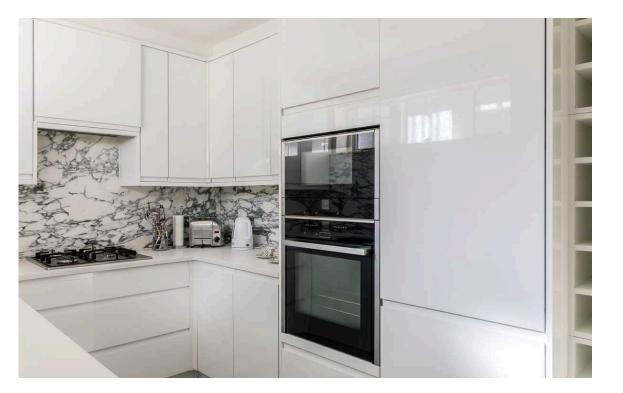

The flat contains three bedrooms, all of them ensuite and with built-in storage space. Two of the bedrooms are south-facing, while one of the bathrooms contains a bath. In addition, there is a modern kitchen with marble panelling and a guest loo.