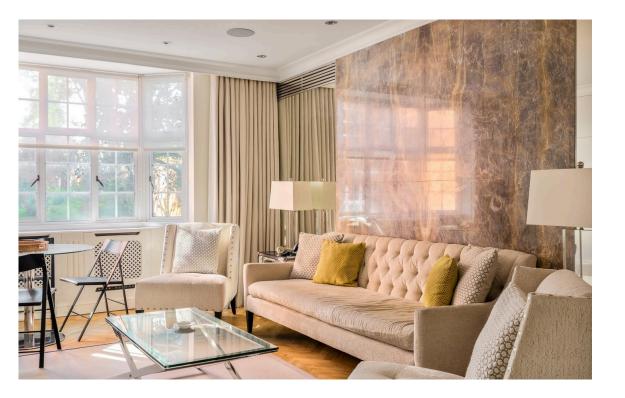

# The Property

Spacious first-floor flat with modern interiors, in a beautiful Edwardian apartment building.

## Indoor Spaces

Entering the flat on the first floor, a corridor connects the main rooms of the property. The first of these is a reception room with a wide bay window and considerable built-in storage. Its elegant style evokes the building's history, with parquet flooring and walls of polished wood.