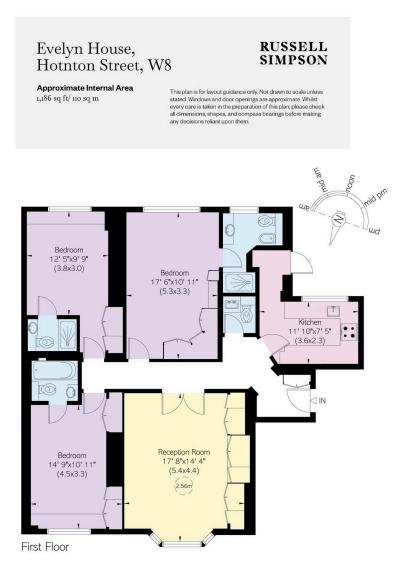

# The Property

Spacious first-floor flat with modern interiors, in a beautiful Edwardian apartment building.

## Indoor Spaces

Entering the flat on the first floor, a corridor connects the main rooms of the property. The first of these is a reception room with a wide bay window and considerable built-in storage. Its elegant style evokes the building's history, with parquet flooring and walls of polished wood.

The flat contains three bedrooms, all of them ensuite and with built-in storage space. Two of the bedrooms are south-facing, while one of the bathrooms contains a bath. In addition, there is a modern kitchen with marble panelling and a guest loo.