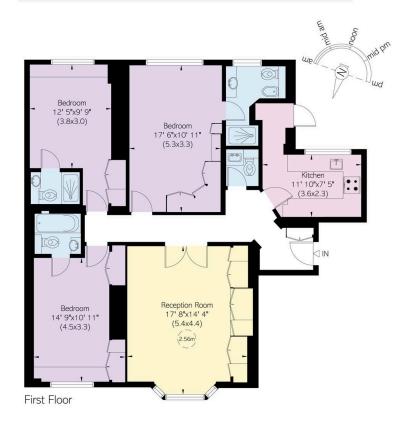

#### Approximate Internal Area 1,186 sq ft/ 110 sq m

This plan is for layout guidance only. Not drawn to soale unless stated. Windows and door openings are approximate. Whilst every care is taken in the preparation of this plan, please check all dimensions, shapes, and compass bearings before making any decisions reliant upon them.