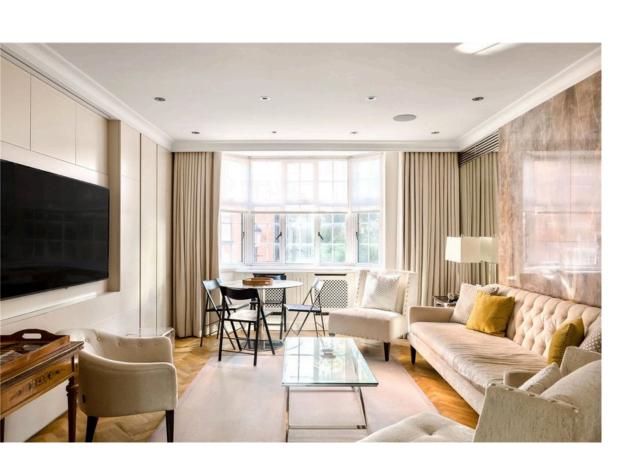

### **Indoor Spaces**

Entering the flat on the first floor, a corridor connects the main rooms of the property. The first of these is a reception room with a wide bay window and considerable built-in storage. Its elegant style evokes the building's history, with parquet flooring and walls of polished wood.

The flat contains three bedrooms, all of them ensuite and with built-in storage space. Two of the bedrooms are south-facing, while one of the bathrooms contains a bath. In addition, there is a modern kitchen with marble panelling and a guest loo.