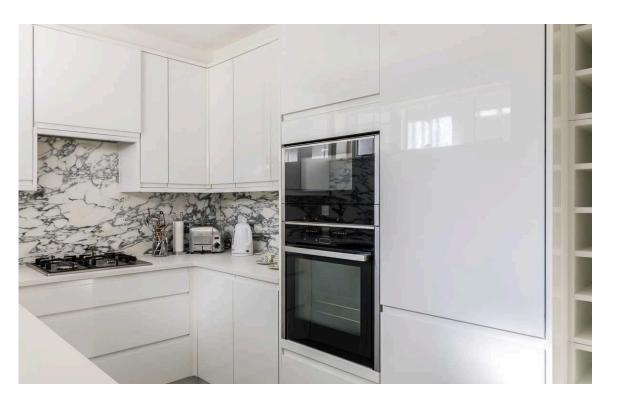

The flat contains three bedrooms, all of them ensuite and with built-in storage space. Two of the bedrooms are south-facing, while one of the bathrooms contains a bath. In addition, there is a modern kitchen with marble panelling and a guest loo.