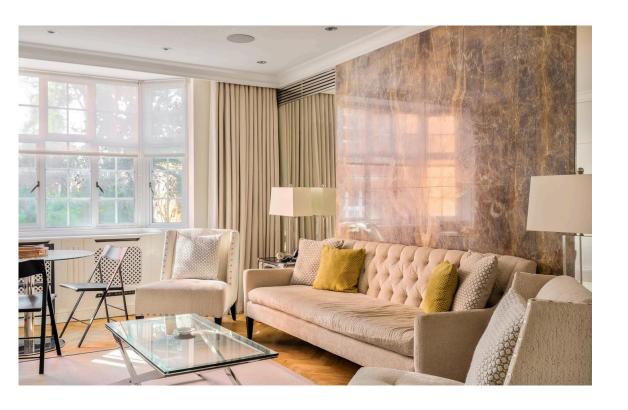

### **Indoor Spaces**

Entering the flat on the first floor, a corridor connects the main rooms of the property. The first of these is a reception room with a wide bay window and considerable built-in storage. Its elegant style evokes the building's history, with parquet flooring and walls of polished wood.

The flat contains three bedrooms, all of them ensuite and with built-in storage space. Two of the bedrooms are south-facing, while one of the bathrooms contains a bath. In addition, there is a modern kitchen with marble panelling and a guest loo.