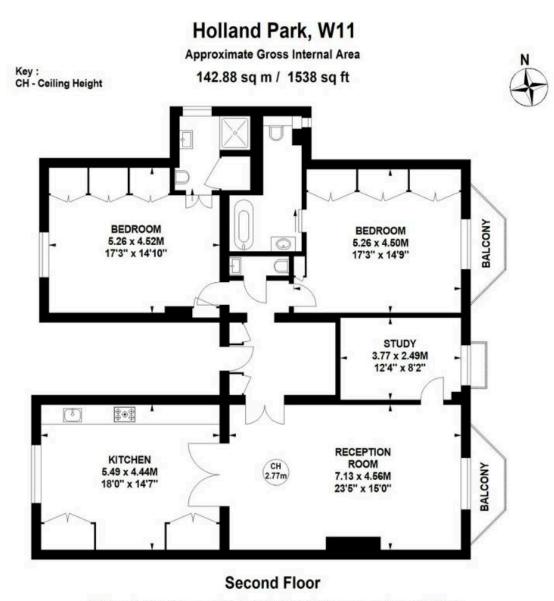

## Holland Park

Let

| BEDROOMS<br>3 | INTERNAL $1,538$ sq ft | OUTDOOR<br> | <sup>FURNISHED STATUS</sup><br>Furnished / Part<br>Furnished |
|---------------|------------------------|-------------|--------------------------------------------------------------|
| bathrooms     | 142 som                | epc         | council tax                                                  |
| 3             |                        | D           | RBKC, H                                                      |

# The Neighbourhood

The flat is located opposite the stunning Holland Park and is a short walk to the many amenities of Notting Hill.

4

Not to scale, for guidance only and must not be relied upon as a statement of fact. All measurements and areas are approximate only