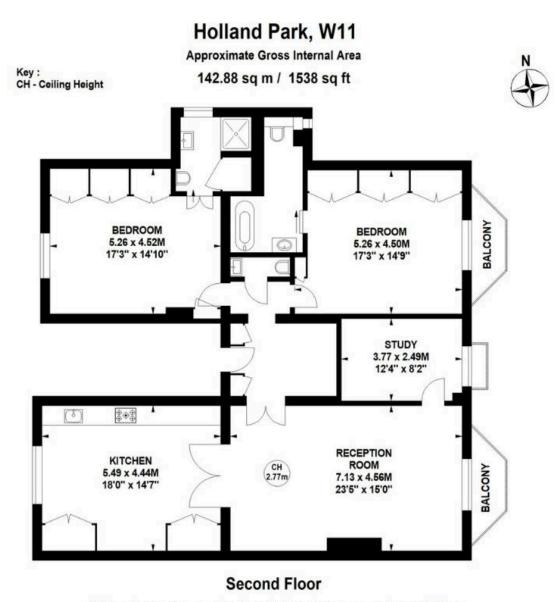

## Holland Park

Let

| BEDROOMS<br>3 | INTERNAL $1,538$ sq ft | OUTDOOR<br> | <sup>FURNISHED STATUS</sup><br>Furnished / Part<br>Furnished |
|---------------|------------------------|-------------|--------------------------------------------------------------|
| bathrooms     | 142 som                | epc         | council tax                                                  |
| 3             |                        | D           | RBKC, H                                                      |

## The Property

A beautiful three bedroom apartment on the second floor of this elegant building.

This beautiful flat is presented immaculately throughout, and boasts an abundance of natural light, along with two well sized double bedrooms, and a third bedroom or study.

# The Neighbourhood

The flat is located opposite the stunning Holland Park and is a short walk to the many amenities of Notting Hill.

4

Not to scale, for guidance only and must not be relied upon as a statement of fact. All measurements and areas are approximate only

Not to scale, for guidance only and must not be relied upon as a statement of fact. All measurements and areas are approximate only