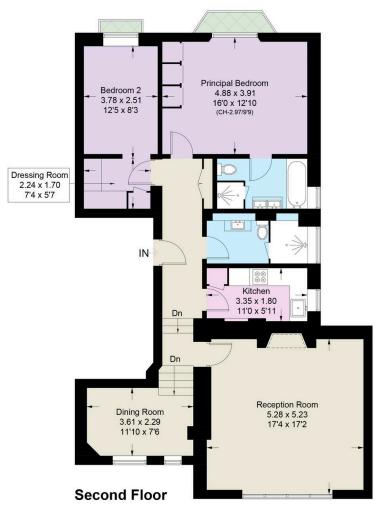

Russell Simpson Holland Park

Holland Park, W11
Approximate Area = 1125 sq ft / 104.5 sq m (Excluding Reduced Headroom) Reduced Headroom = 6 sq ft / 0.6 sq m Total = 1131 sq ft / 105.1 sq m Including Limited Use Area / Reduced Headroom (26 sq ft / 2.4 sq m)

= Reduced head height below 1.5m

This plan is for layout guidance only. Not drawn to scale unless stated. Windows and door openings are approximate. Whilst every care is taken in the preparation of this plan, please check all dimensions, shapes and compass bearings before making any decisions reliant upon them. (ID752777)