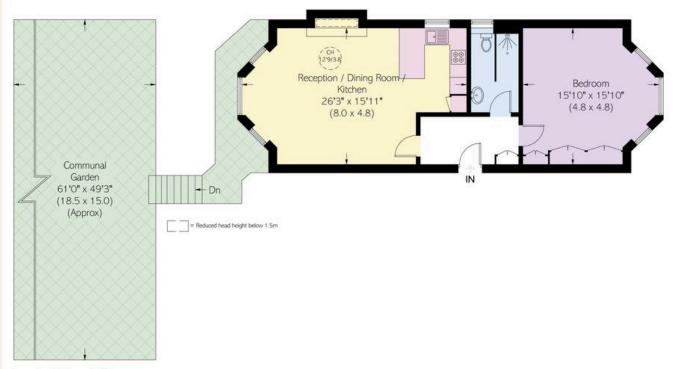

#### Holland Park, W11

Approximate area 66.9 sq m / 720 sq ft

Including limited use area (0.7 sq m / 7 sq ft)

#### RUSSELL SIMPSON

This plan is for layout guidance only.

Not drawn to scale unless stated. Windows and door openings are approximate. Whilst every care is taken in the preparation of this plan, please check all dimensions, shapes, and compass bearings before making any decisions reliant upon them.

Lower Ground Floor