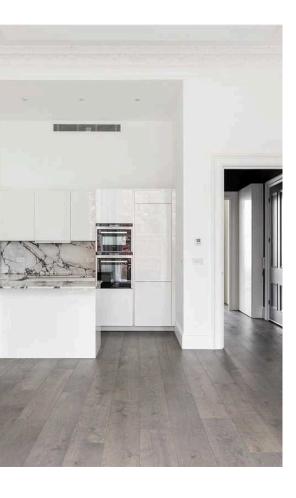

The flat is finished to a high level, with elegant details such as the marble tiling for the kitchen and the ornate cornices in each room. In addition, it includes a wine fridge, air conditioning and underfloor heating.

img 1

Stylish Kitchen