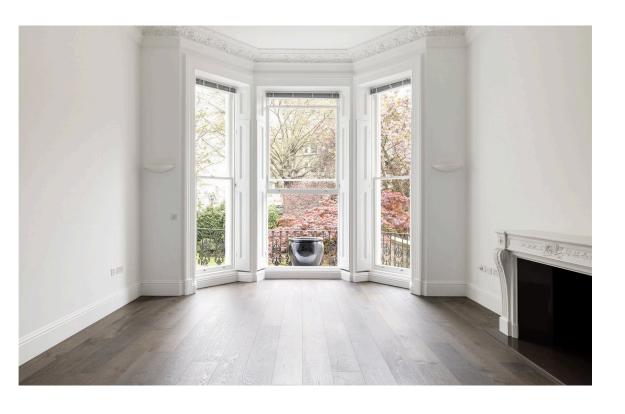

## The Property

The flat is centred on a grand reception room, which includes an openplan kitchen and enough space for separate dining and seating areas. This room has exceptionally high ceilings and a tall bay window, which opens to give access to the communal garden.

## **Indoor Spaces**

On the other side of the flat is a well-proportioned bedroom. This includes storage space and a south-facing bay window ensuring light throughout the day. A shower bathroom completes the flat.