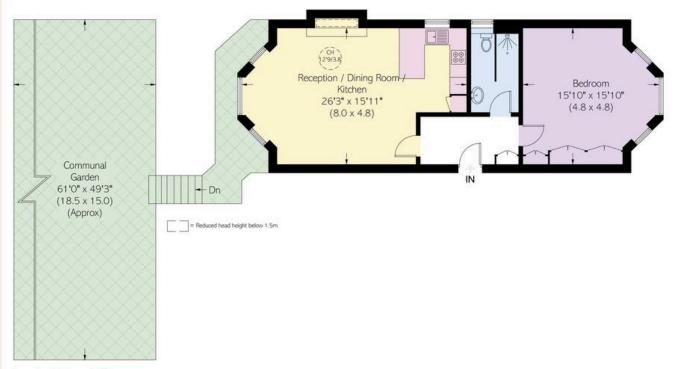

#### Holland Park, W11

Approximate area 66.9 sq m / 720 sq ft

Including limited use area (0.7 sq m / 7 sq ft)

### RUSSELL SIMPSON

This plan is for layout guidance only.

Not drawn to scale unless stated. Windows and door openings are approximate. Whilst every care is taken in the preparation of this plan, please check all dimensions, shapes, and compass bearings before making any decisions reliant upon them.

Lower Ground Floor