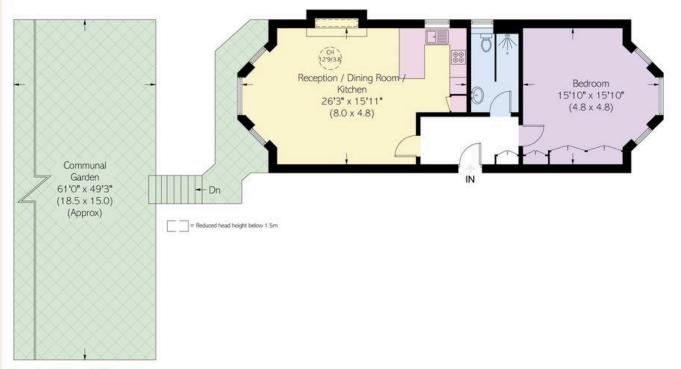

#### Holland Park, W11

Approximate area 66.9 sq m / 720 sq ft

Including limited use area (0.7 sq m / 7 sq ft)

### RUSSELL SIMPSON

This plan is for layout guidance only.

Not drawn to scale unless stated. Windows and door openings are approximate. Whilst every care is taken in the preparation of this plan, please check all dimensions, shapes, and compass bearings before making any decisions reliant upon them.

Lower Ground Floor

Russell Simpson Holland Park