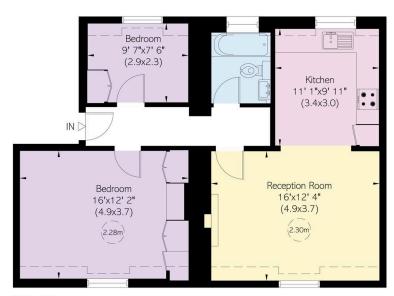

## $\begin{array}{l} \textbf{Approximate Internal Area} \\ 7^{41} \ sq \ ft/ \ 69 \ sq \ m \\ \textbf{Including limited use area} \end{array}$

50 sq ft/ 5 sq m

This plan is for layout guidance only. Not drawn to scale unless stated. Windows and door openings are approximate. Whilst every oare is taken in the preparation of this plan, please check all dimensions, shapes, and compass bearings before making any decisions reliant upon them.

Third Floor