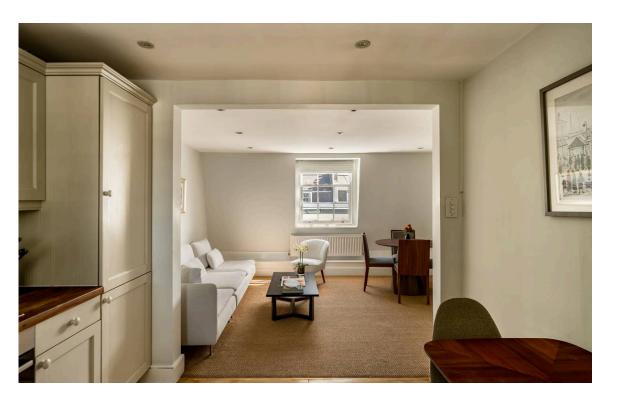

### Indoor Spaces

Stepping into this well-proportioned flat, you are greeted by a lovely reception room filled with natural light. The large eat-in kitchen features fitted units and includes space for a dining table.