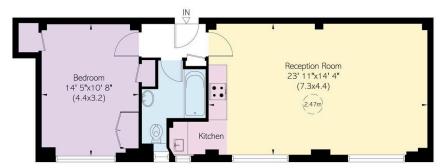

### Approximate Internal Area 607 sq ft/ $56 \ \mathrm{sq} \ \mathrm{m}$

This plan is for layout guidance only. Not drawn to scale unless stated. Windows and door openings are approximate. Whilst every care is taken in the preparation of this plan, please check all dimensions, shapes, and compass bearings before making any decisions reliant upon them.

Fifth Floor

Russell Simpson Hill Street