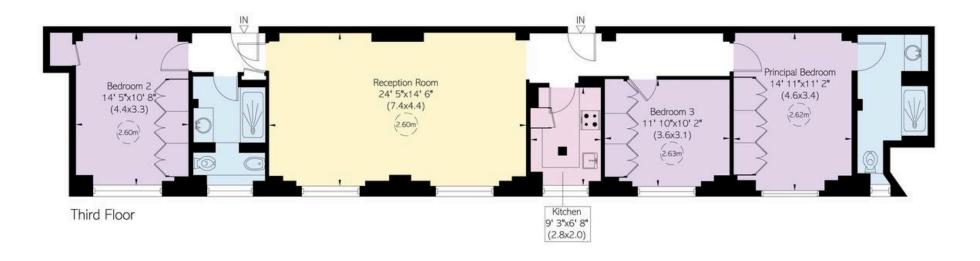

#### Hill Street, W1

#### Approximate Internal Area $_{1,135}$ sq ft/ $_{105}$ sq m

#### RUSSELL SIMPSON

This plan is for layout guidance only. Not drawn to scale unless stated. Windows and door openings are approximate, Whilst every care is taken in the preparation of this plan, please check all dimensions, shapes, and compass bearings before making any decisions reliant upon them.