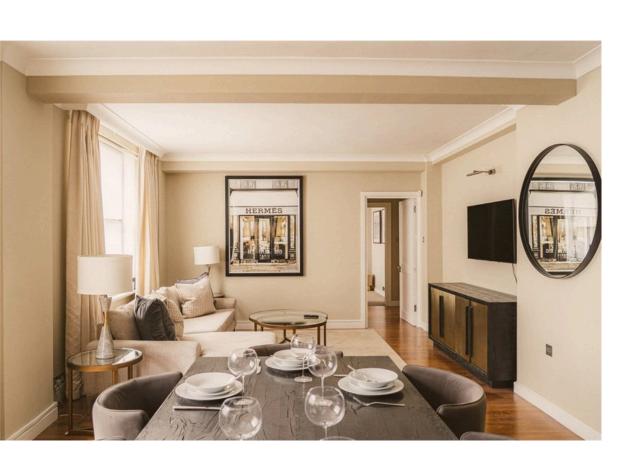

## Indoor Spaces

Entering the flat on the third floor, the front hall flows through to a well-proportioned reception room. As well as enough space for dining and seating areas, this room is filled with light from wide, west-facing windows. Next door is a kitchen with fitted units.