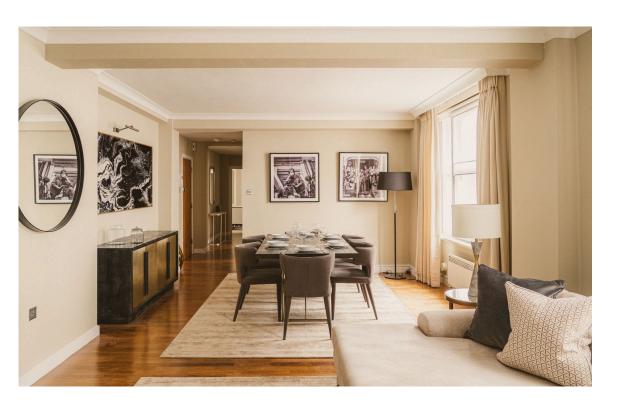

## Indoor Spaces

Entering the flat on the third floor, the front hall flows through to a well-proportioned reception room. As well as enough space for dining and seating areas, this room is filled with light from wide, west-facing windows. Next door is a kitchen with fitted units.