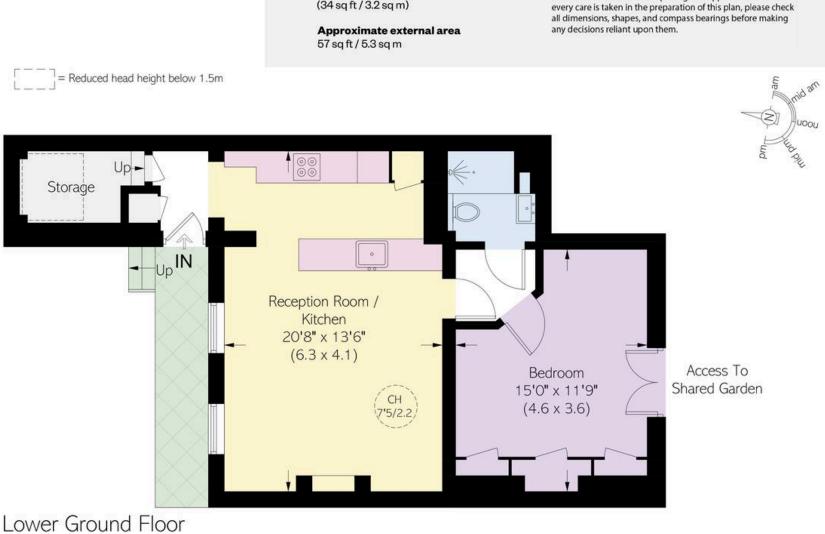

# Heathfield Terrace

Let

| bedrooms  | INTERNAL $571$ so ft | OUTDOOR | <sup>furnished status</sup> |
|-----------|----------------------|---------|-----------------------------|
| 1         |                      |         | Unfurnished                 |
| bathrooms | 53 бам               | epc     | council tax                 |
| 1         |                      | C       | Hounslow, D                 |

## The Bedroom

To the rear of the home, you can find the bathroom which then leads into the bright double bedroom which has direct access to a shared patio area. A large storage cupboard is also located in the property where there is enough room for bicycle etc.

This plan is for layout guidance only. Not drawn to scale unless

stated. Windows and door openings are approximate. Whilst

Approximate area 571 sq ft / 53.1 sq m

Including limited use area (34 sq ft / 3.2 sq m)