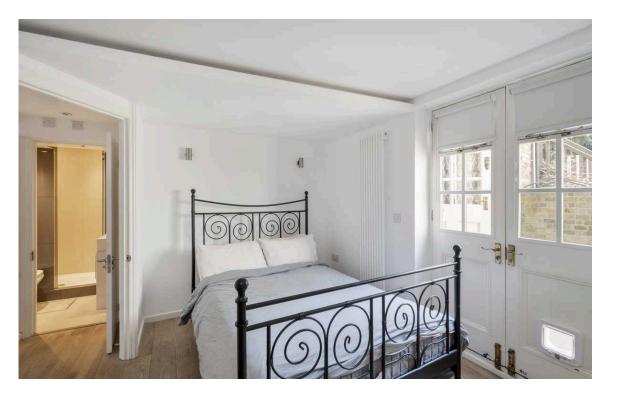

## The Bedroom

To the rear of the home, you can find the bathroom which then leads into the bright double bedroom which has direct access to a shared patio area. A large storage cupboard is also located in the property where there is enough room for bicycle etc.