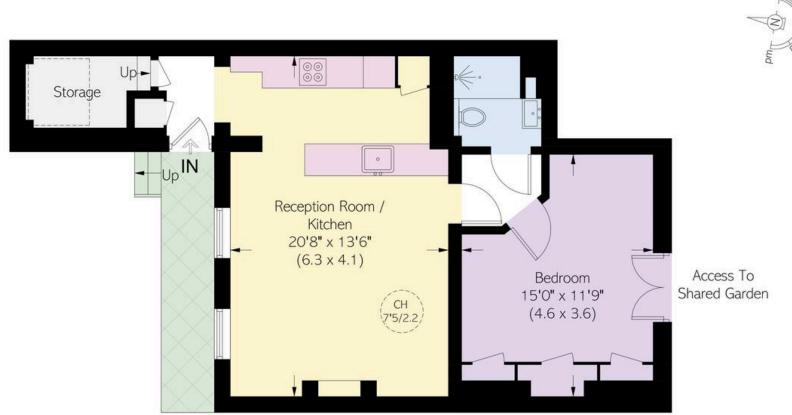

#### Approximate area

571 sq ft / 53.1 sq m

#### Including limited use area

(34 sq ft / 3.2 sq m)

#### Approximate external area

57 sq ft / 5.3 sq m

This plan is for layout guidance only. Not drawn to scale unless stated. Windows and door openings are approximate. Whilst every care is taken in the preparation of this plan, please check all dimensions, shapes, and compass bearings before making any decisions reliant upon them.

= Reduced head height below 1.5m

Lower Ground Floor