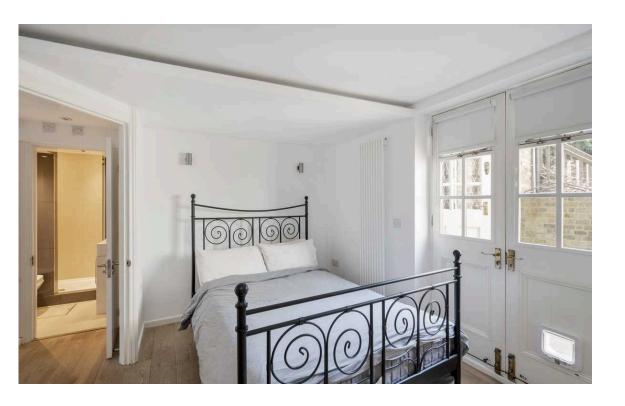

## The Bedroom

To the rear of the home, you can find the bathroom which then leads into the bright double bedroom which has direct access to a shared patio area. A large storage cupboard is also located in the property where there is enough room for bicycle etc.