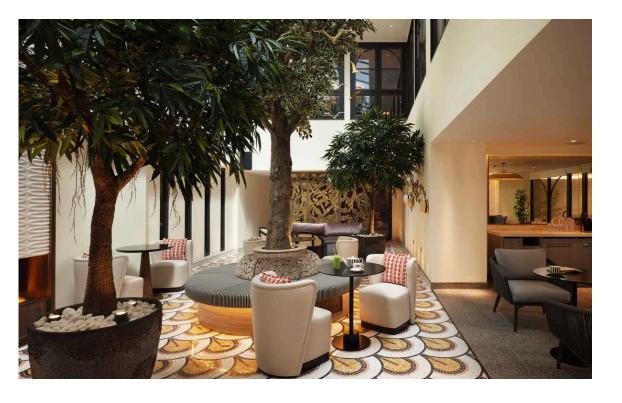

#### Private Club

The Other House occupies a grand terrace of refurbished townhouses. It contains a mix of serviced apartments and residents' flats, and provides automatic membership of the building's private club. This includes members' lounges, a pool, a gym, a sauna, a steam room, a wellness studio and a curated calendar of events. All bills are included in the rent, giving added convenience.

| mg 1 | Courtyard     |  |
|------|---------------|--|
| mg 2 | Swimming Pool |  |