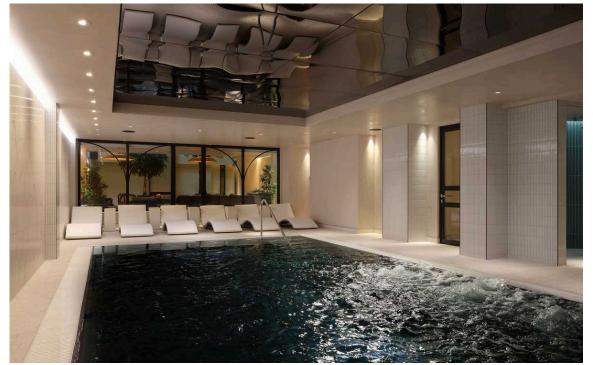

#### Private Club

The Other House occupies a grand terrace of refurbished townhouses. It contains a mix of serviced apartments and residents' flats, and provides automatic membership of the building's private club. This includes members' lounges, a pool, a gym, a sauna, a steam room, a wellness studio and a curated calendar of events. All bills are included in the rent, giving added convenience.

| mg 1 | Courtyard     |  |
|------|---------------|--|
| mg 2 | Swimming Pool |  |