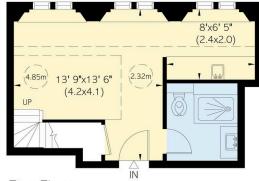

#### Approximate Internal Area $407 \mathrm{\ sq\ ft}/38 \mathrm{\ sq\ m}$

This plan is for layout guidance only. Not drawn to scale unless stated. Windows and door openings are approximate. Whilst every ozar is taken in the preparation of this plan, please oheok all dimensions, shapes, and comp any decisions reliant upon them.

#### Mezzanine

First Floor