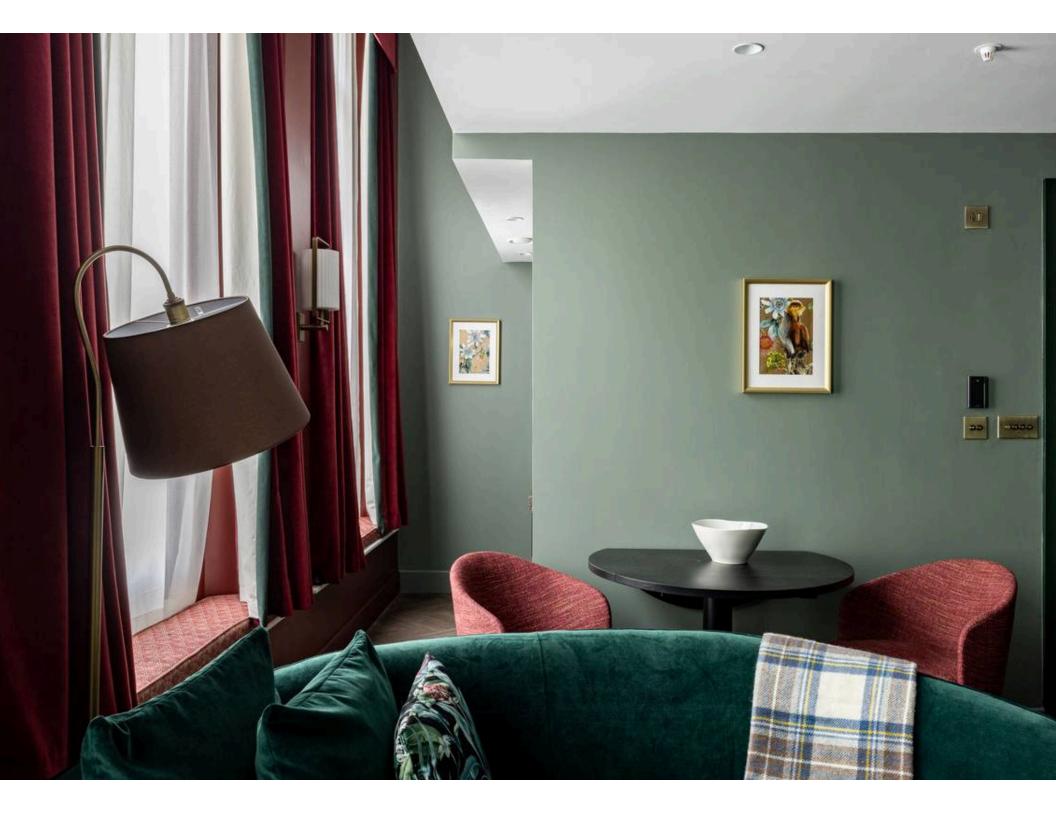

## Indoor Spaces

Upstairs is a mezzanine containing a bedroom with inbuilt storage. Meanwhile, high ceilings and tall windows give an added sense of space.

| img 1 | Bedroom  |
|-------|----------|
| img 2 | Bathroom |

## The Design

The property has been designed in a contemporary fashion, with bold colours and varied materials adding to the sense of style. There is also air conditioning throughout.

Russell Simpson Harrington Gardens