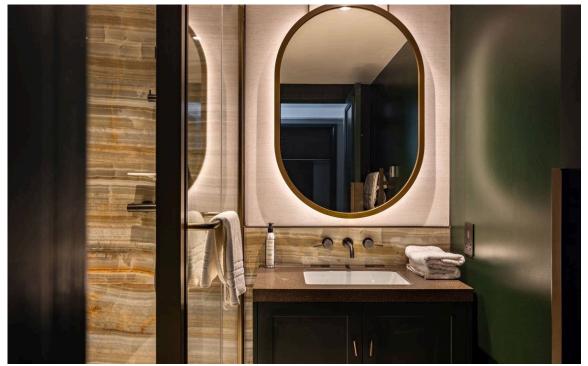

## Indoor Spaces

Upstairs is a mezzanine containing a bedroom with inbuilt storage. Meanwhile, high ceilings and tall windows give an added sense of space.

| img 1 | Bedroom  |
|-------|----------|
| img 2 | Bathroom |