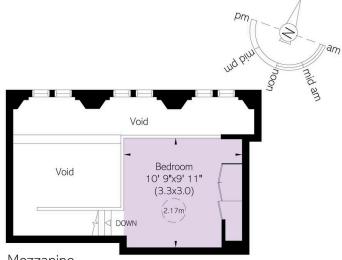

#### Approximate Internal Area $407 \mathrm{\ sq\ ft}/38 \mathrm{\ sq\ m}$

This plan is for layout guidance only. Not drawn to scale unless stated. Windows and door openings are approximate. Whilst every ozar is taken in the preparation of this plan, please oheok all dimensions, shapes, and comp any decisions reliant upon them.

#### Mezzanine

First Floor