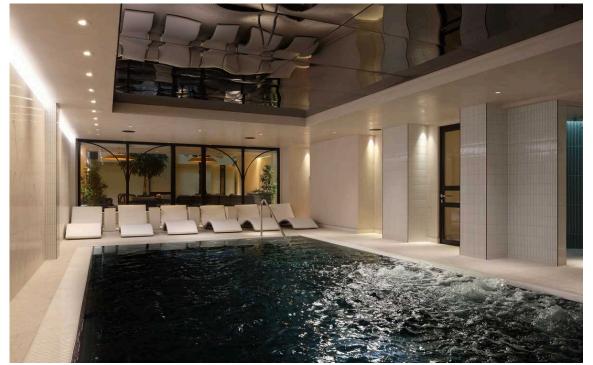

### Private Club

The Other House occupies a grand terrace of refurbished townhouses. It contains a mix of serviced apartments and residents' flats, and provides automatic membership of the building's private club. This includes members' lounges, a pool, a gym, a sauna, a steam room, a wellness studio and a curated calendar of events. All bills are included in the rent, giving added convenience.

| mg 1 | Courtyard     |  |
|------|---------------|--|
| mg 2 | Swimming Pool |  |