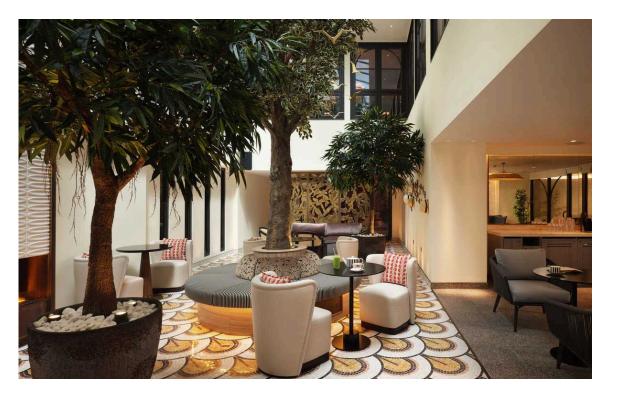

### Private Club

The Other House occupies a grand terrace of refurbished townhouses. It contains a mix of serviced apartments and residents' flats, and provides automatic membership of the building's private club. This includes members' lounges, a pool, a gym, a sauna, a steam room, a wellness studio and a curated calendar of events. All bills are included in the rent, giving added convenience.

| mg 1 | Courtyard     |  |
|------|---------------|--|
| mg 2 | Swimming Pool |  |