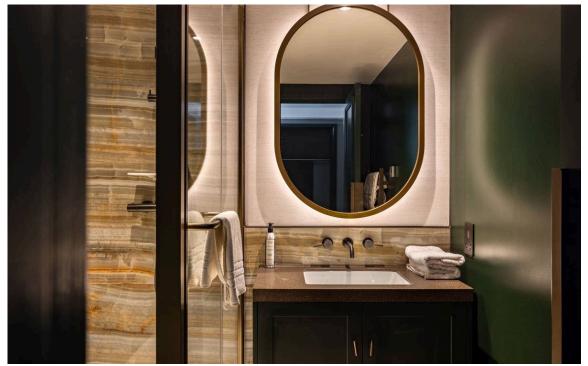

# Indoor Spaces

Upstairs is a mezzanine containing a bedroom with inbuilt storage. Meanwhile, high ceilings and tall windows give an added sense of space.

| img 1 | Bedroom  |
|-------|----------|
| img 2 | Bathroom |