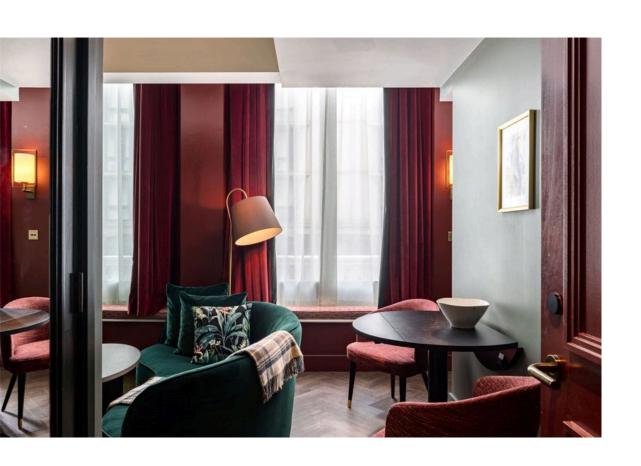

## The Property

One-bedroom flat with tasteful interiors in an exclusive apartment building close to Gloucester Road underground station

Entering the flat on the first floor, the door opens directly onto a spacious reception room. This includes an open-plan kitchen, as well as enough space for separate dining and seating areas. In addition, this floor contains a bathroom with a shower.

img 1

Seating Area

Russell Simpson Harrington Gardens

# The Design

The property has been designed in a contemporary fashion, with bold colours and varied materials adding to the sense of style. There is also air conditioning throughout.

Russell Simpson Harrington Gardens