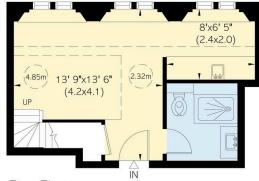

### Approximate Internal Area $407 \mathrm{\ sq\ ft}/38 \mathrm{\ sq\ m}$

This plan is for layout guidance only. Not drawn to scale unless stated. Windows and door openings are approximate. Whilst every ozar is taken in the preparation of this plan, please oheok all dimensions, shapes, and comp any decisions reliant upon them.

#### Mezzanine

First Floor