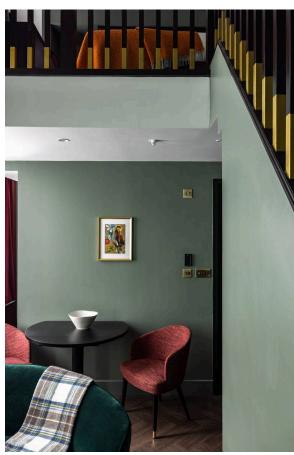

# Indoor Spaces

Upstairs is a mezzanine containing a bedroom with inbuilt storage. Meanwhile, high ceilings and tall windows give an added sense of space.

| img 1 | Bedroom  |
|-------|----------|
| img 2 | Bathroom |