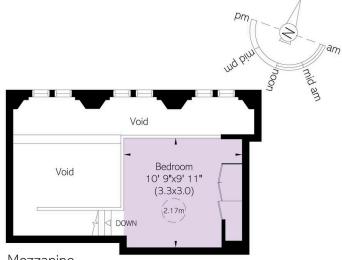

### Approximate Internal Area $407 \mathrm{\ sq\ ft}/38 \mathrm{\ sq\ m}$

This plan is for layout guidance only. Not drawn to scale unless stated. Windows and door openings are approximate. Whilst every ozar is taken in the preparation of this plan, please oheok all dimensions, shapes, and comp any decisions reliant upon them.

#### Mezzanine

First Floor