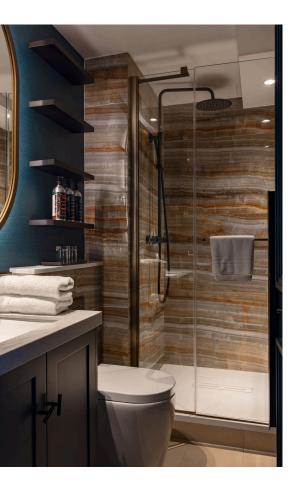

## Indoor Spaces

Entering the flat on the fourth floor, the front door leads directly into a reception room. As well as an open-plan kitchen, this room has enough space for separate dining and seating areas. Beyond an ornate screen is a bedroom with inbuilt storage, while a bathroom with stone tiling completes the property.