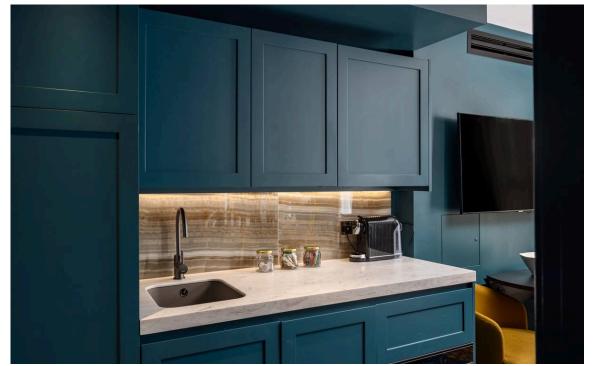

## Indoor Spaces

Entering the flat on the fourth floor, the front door leads directly into a reception room. As well as an open-plan kitchen, this room has enough space for separate dining and seating areas. Beyond an ornate screen is a bedroom with inbuilt storage, while a bathroom with stone tiling completes the property.

# The Design

The flat has been designed in a contemporary fashion, with bold colours and varied materials adding to the sense of style. There is also air conditioning throughout.