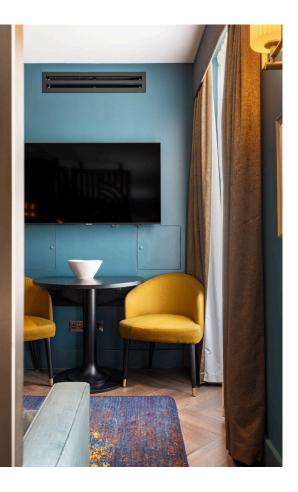

## Indoor Spaces

Entering the flat on the fourth floor, the front door leads directly into a reception room. As well as an open-plan kitchen, this room has enough space for separate dining and seating areas. Beyond an ornate screen is a bedroom with inbuilt storage, while a bathroom with stone tiling completes the property.

# The Design

The flat has been designed in a contemporary fashion, with bold colours and varied materials adding to the sense of style. There is also air conditioning throughout.