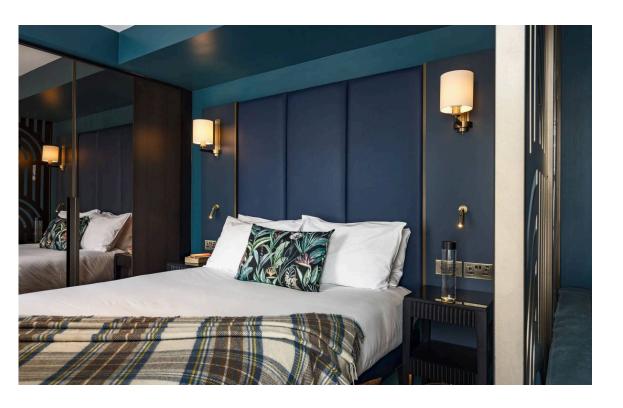

## Indoor Spaces

Entering the flat on the fourth floor, the front door leads directly into a reception room. As well as an open-plan kitchen, this room has enough space for separate dining and seating areas. Beyond an ornate screen is a bedroom with inbuilt storage, while a bathroom with stone tiling completes the property.

| ng 1 | Bedroom |
|------|---------|
| ng 2 | Kitchen |

# The Design

The flat has been designed in a contemporary fashion, with bold colours and varied materials adding to the sense of style. There is also air conditioning throughout.