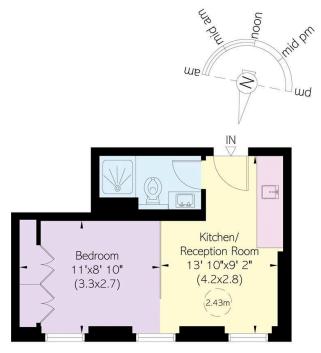

# Harrington Gardens

| BEDROOMS  | INTERNAL       | OUTDOOR | FURNISHED STATUS |
|-----------|----------------|---------|------------------|
| 1         | 258 so ft      |         | Furnished        |
|           | 200 3071       |         |                  |
| BATHROOMS | 23 sam         | EPC     | COUNCIL TAX      |
| 1         | $\angle J$ sam |         | RBKC             |
|           |                |         |                  |

## Indoor Spaces

Entering the flat on the fourth floor, the front door leads directly into a reception room. As well as an open-plan kitchen, this room has enough space for separate dining and seating areas. Beyond an ornate screen is a bedroom with inbuilt storage, while a bathroom with stone tiling completes the property.

#### Approximate Internal Area

250 sq ft/ 23 sq m

This plan is for layout guidance only. Not drawn to scale unless stated. Windows and door openings are approximate. Whilst every care is taken in the preparation of this plan, please check all dimensions, shapes, and compass bearings before making any decisions reliant upon them.

Fourth Floor

Harrington Gardens Russell Simpson