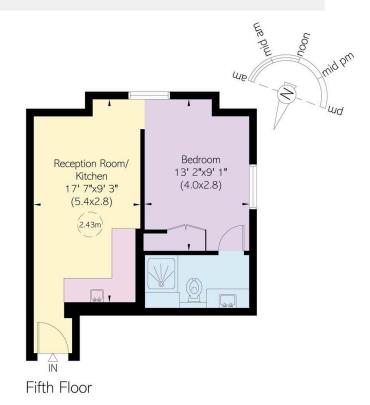

### **Indoor Spaces**

Entering the flat on the fifth floor, the front door leads directly into a reception room. As well as an open-plan kitchen, this room has enough space for separate dining and seating areas. Meanwhile, a south-facing window brings light into the flat throughout the day.

Next door is a bathroom with inbuilt storage and a second window. An ensuite bathroom with stone tiling completes the property.

#### Approximate Internal Area $_{33}6~\mathrm{sq}~\mathrm{ft}/~\mathrm{31}~\mathrm{sq}~\mathrm{m}$

This plan is for layout guidance only. Not drawn to scale unless stated. Windows and door openings are approximate. Whilst every care is taken in the preparation of this plan, please oheok all dimensions, shapes, and compass bearings before making any decisions reliant upon them.