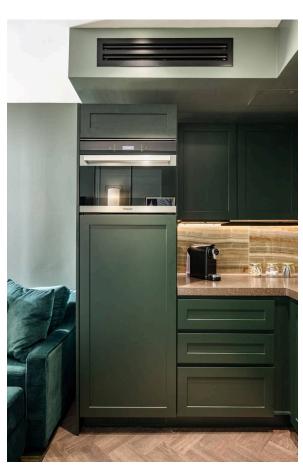

### **Indoor Spaces**

Entering the flat on the fifth floor, the front door leads directly into a reception room. As well as an open-plan kitchen, this room has enough space for separate dining and seating areas. Meanwhile, a south-facing window brings light into the flat throughout the day.