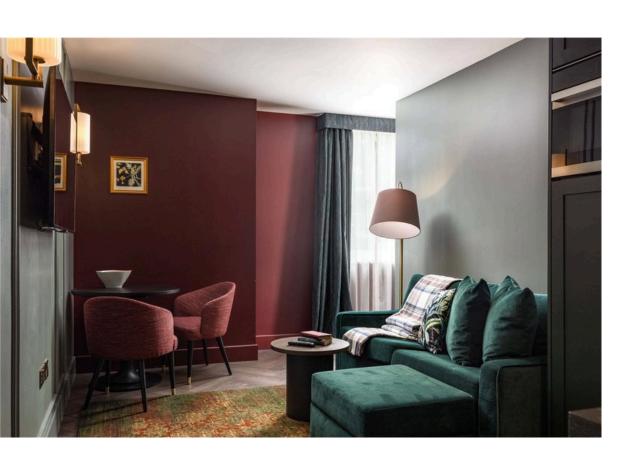

### **Indoor Spaces**

Entering the flat on the fifth floor, the front door leads directly into a reception room. As well as an open-plan kitchen, this room has enough space for separate dining and seating areas. Meanwhile, a south-facing window brings light into the flat throughout the day.

## The Design

The flat has been designed in a contemporary fashion, with bold colours and varied textures adding to the style. There is also air conditioning throughout.