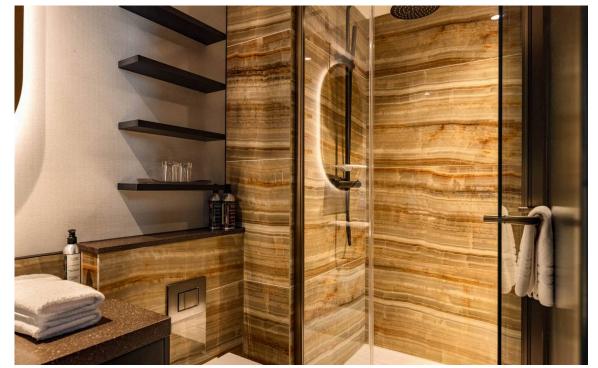

Next door is a bathroom with inbuilt storage and a second window. An ensuite bathroom with stone tiling completes the property.

## The Design

The flat has been designed in a contemporary fashion, with bold colours and varied textures adding to the style. There is also air conditioning throughout.