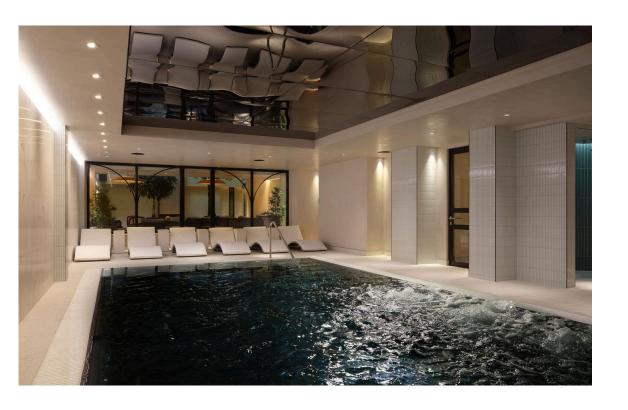

#### Private Club

The Other House occupies a grand terrace of refurbished townhouses. It contains a mix of serviced apartments and residents' flats, and provides automatic membership of the building's private club. This includes members' lounges, a pool, a gym, a sauna, a steam room, a wellness studio and a curated calendar of events. All bills are included in the rent, giving added convenience.