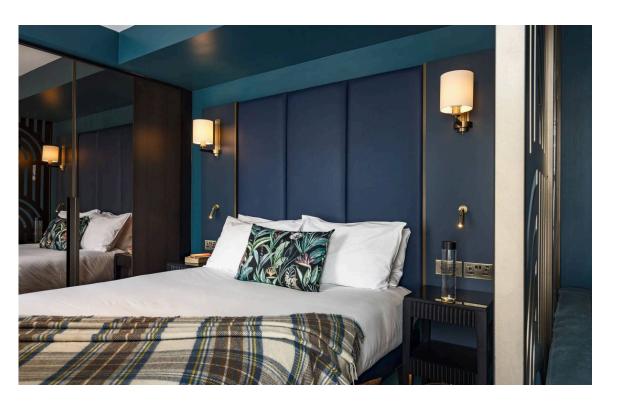

## **Indoor Spaces**

Entering the flat on the fourth floor, the front door leads directly into a reception room. As well as an open-plan kitchen, this room has enough space for separate dining and seating areas. Beyond an ornate screen is a bedroom with inbuilt storage, while a bathroom with stone tiling completes the property.

| ng 1 | Bedroom |
|------|---------|
| ng 2 | Kitchen |

# The Design

The flat has been designed in a contemporary fashion, with bold colours and varied materials adding to the sense of style. There is also air conditioning throughout.