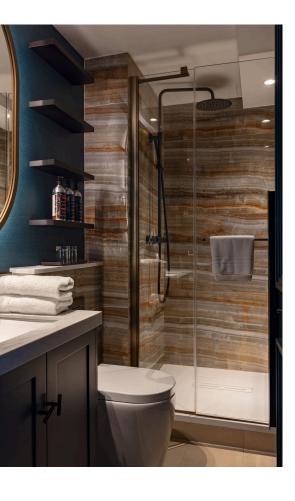

## **Indoor Spaces**

Entering the flat on the fourth floor, the front door leads directly into a reception room. As well as an open-plan kitchen, this room has enough space for separate dining and seating areas. Beyond an ornate screen is a bedroom with inbuilt storage, while a bathroom with stone tiling completes the property.