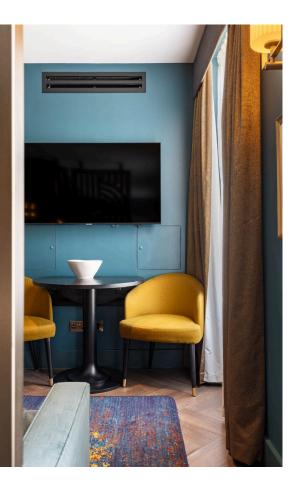

## **Indoor Spaces**

Entering the flat on the fourth floor, the front door leads directly into a reception room. As well as an open-plan kitchen, this room has enough space for separate dining and seating areas. Beyond an ornate screen is a bedroom with inbuilt storage, while a bathroom with stone tiling completes the property.

# The Design

The flat has been designed in a contemporary fashion, with bold colours and varied materials adding to the sense of style. There is also air conditioning throughout.