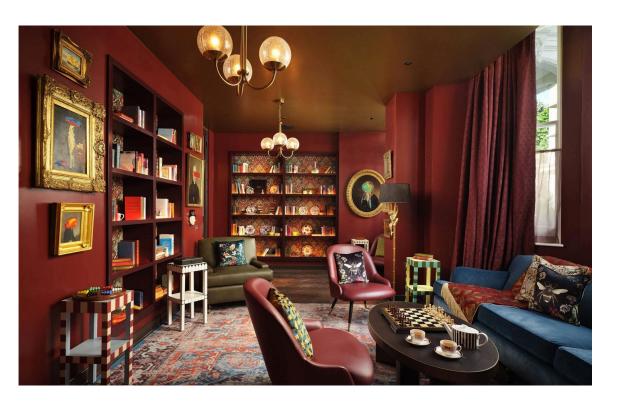

### Private Members' Club

The apartment occupies a grand terrace of refurbished townhouses. It contains a mix of serviced apartments and residents flats, with automatic membership of the buildings private club. This includes members lounges, a pool, a gym, a sauna, a steam room, a wellness studio and a curated calendar of events. All bills are included in the rent, giving added convenience.