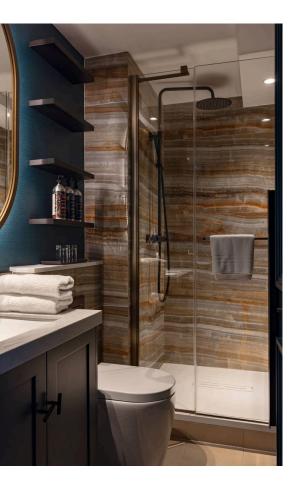

## **Indoor Spaces**

Entering the flat on the fourth floor, the front door leads directly into a reception room. As well as an open-plan kitchen, this room has enough space for separate dining and seating areas. Beyond an ornate screen is a bedroom with inbuilt storage, while a bathroom with stone tiling completes the property.

# The Design

The flat has been designed in a contemporary fashion, with bold colours and varied materials adding to the sense of style. There is also air conditioning throughout.