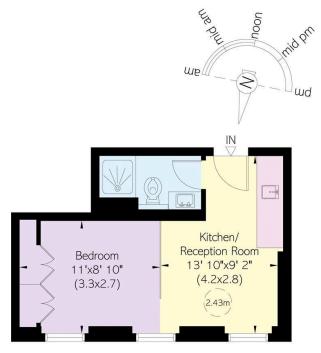

#### Approximate Internal Area

250 sq ft/ 23 sq m

This plan is for layout guidance only. Not drawn to scale unless stated. Windows and door openings are approximate. Whilst every care is taken in the preparation of this plan, please check all dimensions, shapes, and compass bearings before making any decisions reliant upon them.

Fourth Floor

Harrington Gardens Russell Simpson