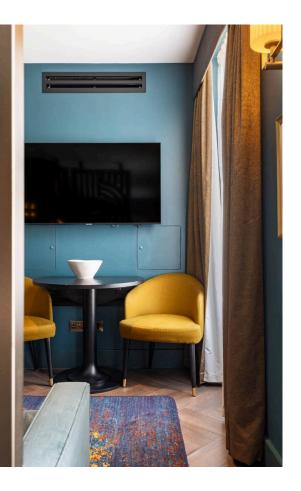

## **Indoor Spaces**

Entering the flat on the fourth floor, the front door leads directly into a reception room. As well as an open-plan kitchen, this room has enough space for separate dining and seating areas. Beyond an ornate screen is a bedroom with inbuilt storage, while a bathroom with stone tiling completes the property.

# The Design

The flat has been designed in a contemporary fashion, with bold colours and varied materials adding to the sense of style. There is also air conditioning throughout.