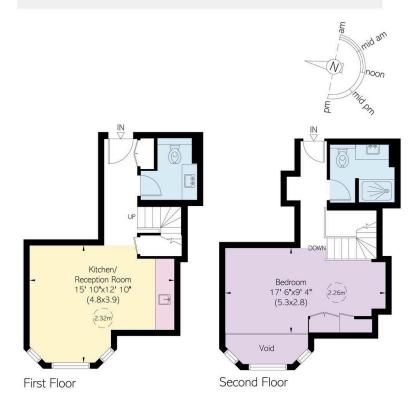

### **Indoor Spaces**

Entering the flat on the first floor, the front hall leads through to a generous reception room. This includes an open-plan kitchen, as well as enough space for separate dining and seating areas. A bay window brings added light into the room, while this floor also contains a guest bathroom.

Upstairs is a spacious bedroom with inbuilt storage. In addition, this floor includes a bathroom and a separate entrance.

#### Approximate Internal Area 555 sq ft / 52 sq m

This plan is for layout guidance only. Not drawn to scale unless stated. Windows and door openings are approximate. Whilst every care is taken in the preparation of this plan, please check all dimensions, shapes, and compass bearings before making any decisions reliant upon them.