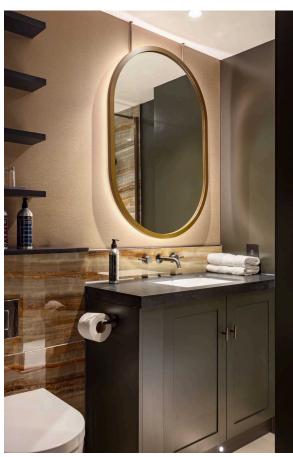

### **Indoor Spaces**

Entering the flat on the first floor, the front hall leads through to a generous reception room. This includes an open-plan kitchen, as well as enough space for separate dining and seating areas. A bay window brings added light into the room, while this floor also contains a guest bathroom.

Upstairs is a spacious bedroom with inbuilt storage. In addition, this floor includes a bathroom and a separate entrance.