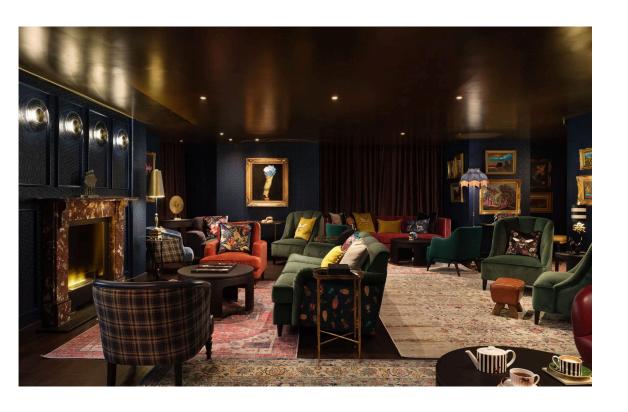

#### Private Members' Club

The apartment occupies a grand terrace of refurbished townhouses. It contains a mix of serviced apartments and residents' flats, with automatic membership of the building's private club. This includes members' lounges, a pool, a gym, a sauna, a steam room, a wellness studio and a curated calendar of events. All bills are included in the rent, giving added convenience.