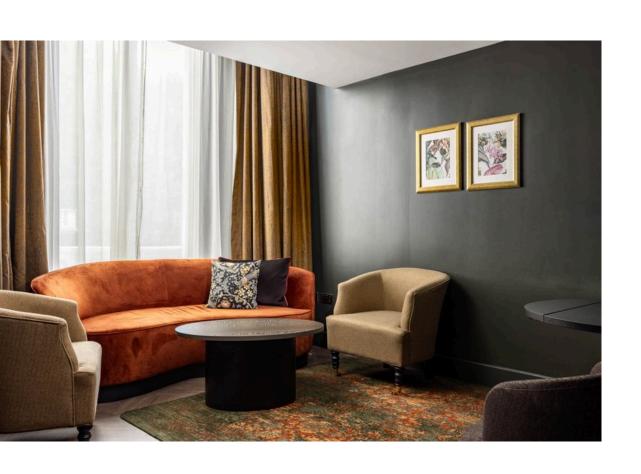

### **Indoor Spaces**

Entering the flat on the first floor, the front hall leads through to a generous reception room. This includes an open-plan kitchen, as well as enough space for separate dining and seating areas. A bay window brings added light into the room, while this floor also contains a guest bathroom.

# The Design

The property has been designed in a contemporary fashion, with bold colours and varied materials adding to the sense of style. There is also air conditioning throughout.