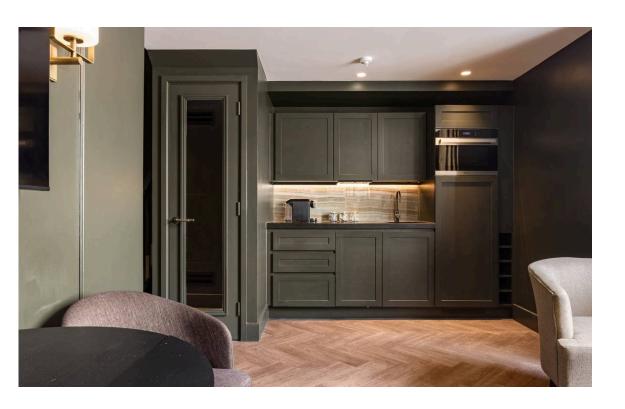

### **Indoor Spaces**

Entering the flat on the first floor, the front hall leads through to a generous reception room. This includes an open-plan kitchen, as well as enough space for separate dining and seating areas. A bay window brings added light into the room, while this floor also contains a guest bathroom.

# The Design

The property has been designed in a contemporary fashion, with bold colours and varied materials adding to the sense of style. There is also air conditioning throughout.