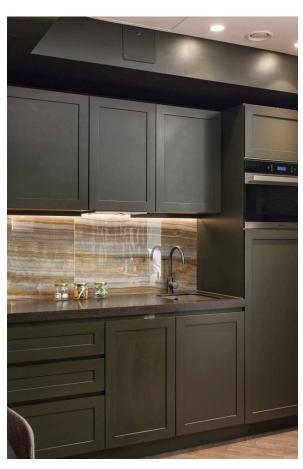

### Indoor Spaces

Entering the flat on the third floor, the front hall leads through to a kitchenette and reception room with separate seating and dining areas. The bedroom is beyond a decorative screen, with a south-facing window and inbuilt storage. An ensuite bathroom with beautiful stone tiling completes the flat.