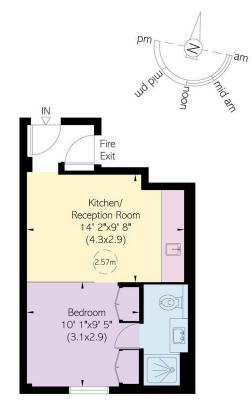

### Indoor Spaces

Entering the flat on the third floor, the front hall leads through to a kitchenette and reception room with separate seating and dining areas. The bedroom is beyond a decorative screen, with a south-facing window and inbuilt storage. An ensuite bathroom with beautiful stone tiling completes the flat.

# RUSSELL SIMPSON

Approximate Internal Area 291 sq ft/ 27 sq m

This plan is for layout guidance only. Not drawn to soale unless stated. Windows and door openings are approximate. Whilst every oare is taken in the preparation of this plan, please oheok all dimensions, shapes, and compass bearings before making any decisions reliant upon them.

Third Floor