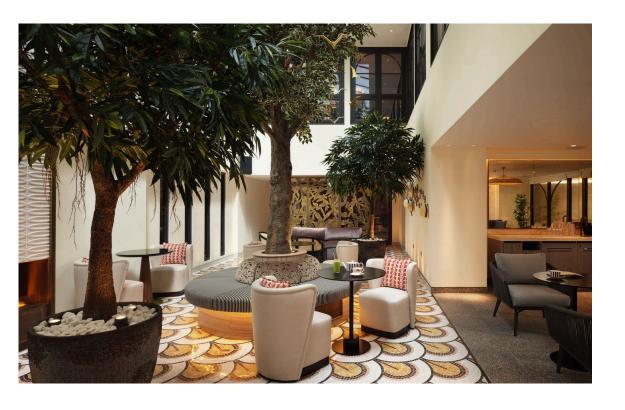

#### Private Members' Club

The apartment occupies a grand terrace of refurbished townhouses. It contains a mix of serviced apartments and residents' flats, with automatic membership of the building's private club. This includes members' lounges, a pool, a gym, a sauna, a steam room, a wellness studio and a curated calendar of events. All bills are included in the rent, giving added convenience.