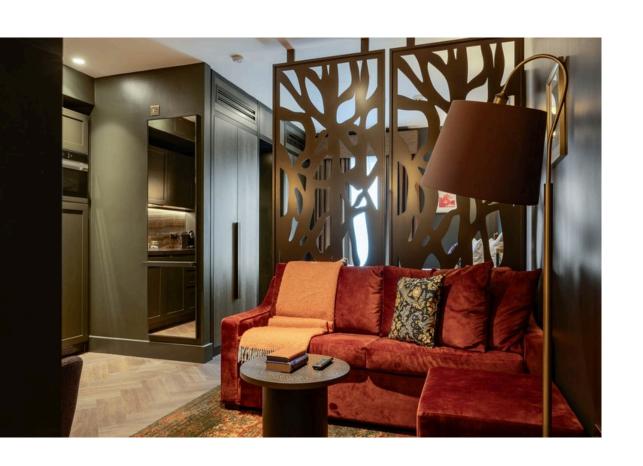

### Indoor Spaces

Entering the flat on the third floor, the front hall leads through to a kitchenette and reception room with separate seating and dining areas. The bedroom is beyond a decorative screen, with a south-facing window and inbuilt storage. An ensuite bathroom with beautiful stone tiling completes the flat.

# The Design

The property has been designed in a contemporary fashion, with bold colours and varied materials adding to the sense of style. In addition, there is air conditioning throughout.