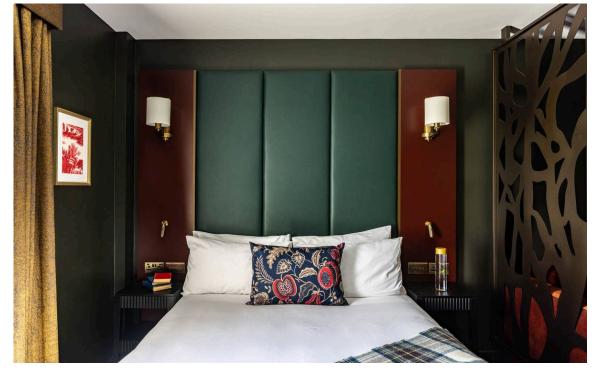

### Indoor Spaces

Entering the flat on the third floor, the front hall leads through to a kitchenette and reception room with separate seating and dining areas. The bedroom is beyond a decorative screen, with a south-facing window and inbuilt storage. An ensuite bathroom with beautiful stone tiling completes the flat.

# The Design

The property has been designed in a contemporary fashion, with bold colours and varied materials adding to the sense of style. In addition, there is air conditioning throughout.