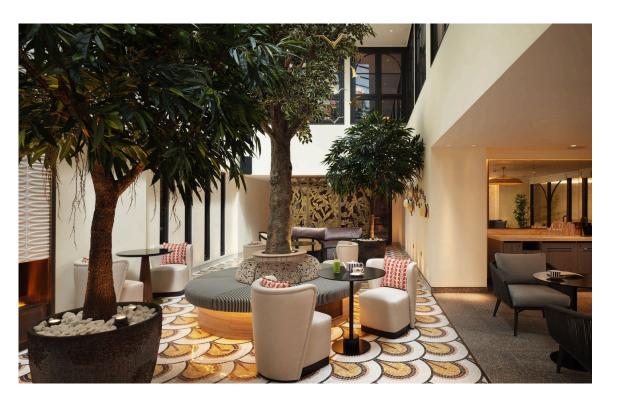

### Private Members' Club

The apartment occupies a grand terrace of refurbished townhouses. It contains a mix of serviced apartments and residents' flats, with automatic membership of the building's private club. This includes members' lounges, a pool, a gym, a sauna, a steam room, a wellness studio and a curated calendar of events. All bills are included in the rent, giving added convenience.