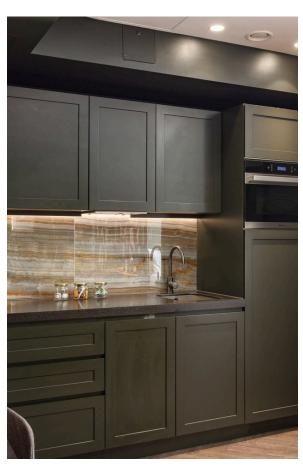

## Indoor Spaces

Entering the flat on the third floor, the front hall leads through to a kitchenette and reception room with separate seating and dining areas. The bedroom is beyond a decorative screen, with a south-facing window and inbuilt storage. An ensuite bathroom with beautiful stone tiling completes the flat.