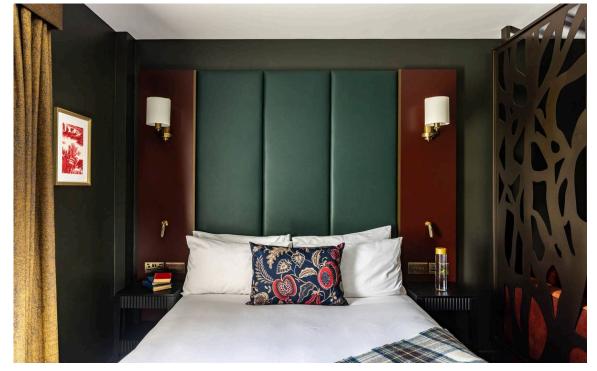

## Indoor Spaces

Entering the flat on the third floor, the front hall leads through to a kitchenette and reception room with separate seating and dining areas. The bedroom is beyond a decorative screen, with a south-facing window and inbuilt storage. An ensuite bathroom with beautiful stone tiling completes the flat.

## The Design

The property has been designed in a contemporary fashion, with bold colours and varied materials adding to the sense of style. In addition, there is air conditioning throughout.