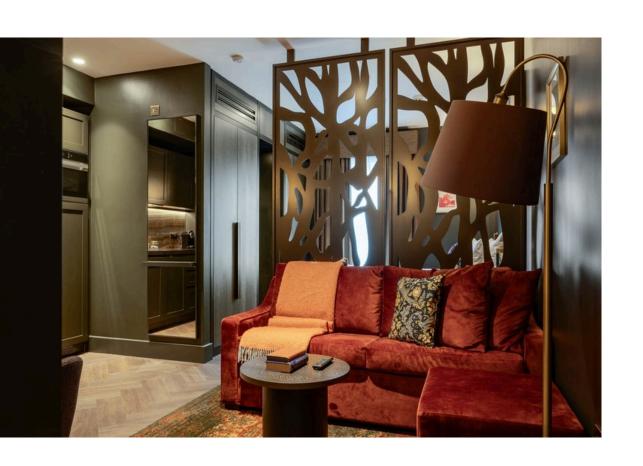

## Indoor Spaces

Entering the flat on the third floor, the front hall leads through to a kitchenette and reception room with separate seating and dining areas. The bedroom is beyond a decorative screen, with a south-facing window and inbuilt storage. An ensuite bathroom with beautiful stone tiling completes the flat.

## The Design

The property has been designed in a contemporary fashion, with bold colours and varied materials adding to the sense of style. In addition, there is air conditioning throughout.