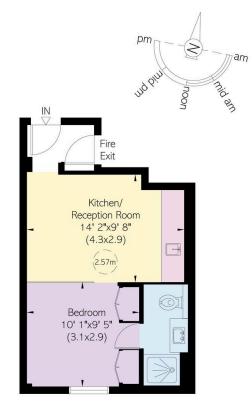

## Indoor Spaces

Entering the flat on the third floor, the front hall leads through to a kitchenette and reception room with separate seating and dining areas. The bedroom is beyond a decorative screen, with a south-facing window and inbuilt storage. An ensuite bathroom with beautiful stone tiling completes the flat.

## RUSSELL SIMPSON

Approximate Internal Area 291 sq ft/ 27 sq m

This plan is for layout guidance only. Not drawn to soale unless stated. Windows and door openings are approximate. Whilst every oare is taken in the preparation of this plan, please oheok all dimensions, shapes, and compass bearings before making any decisions reliant upon them.

Third Floor