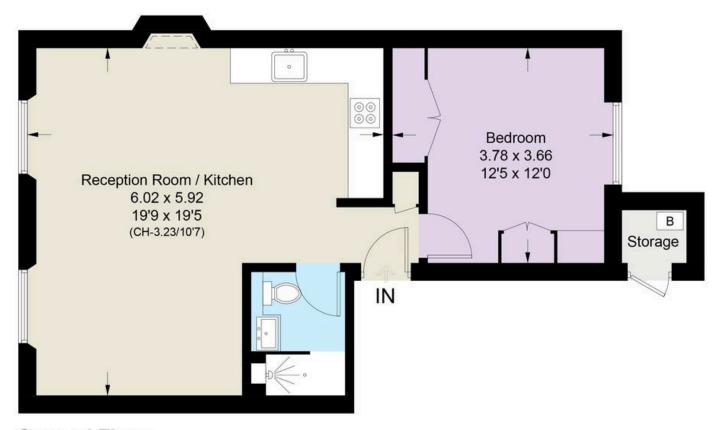

### Harcourt Terrace, SW10

Approximate Area = 48.2 sq m / 519 sq ft Storage = 1.1 sq m / 12 sq ft Total = 49.3 sq m / 531 sq ft Including Limited Use Area (0.4 sq m / 4 sq ft)

#### **Second Floor**

This plan is for layout guidance only. Not drawn to scale unless stated. Windows and door openings are approximate. Whilst every care is taken in the preparation of this plan, please check all dimensions, shapes and compass bearings before making any decisions reliant upon them. (ID710948)