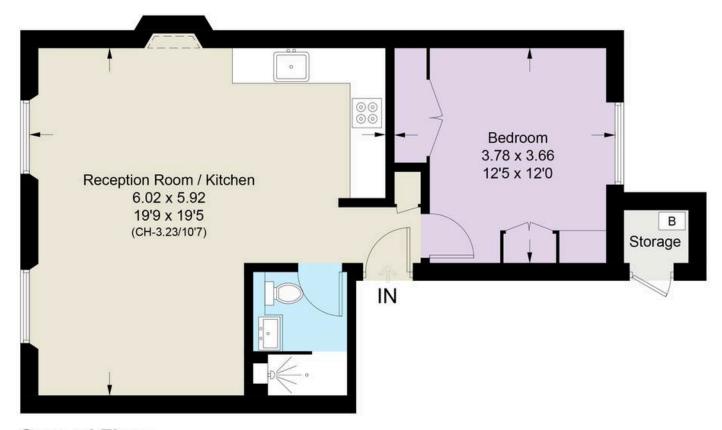

### Harcourt Terrace, SW10

Approximate Area = 48.2 sq m / 519 sq ft Storage = 1.1 sq m / 12 sq ft Total = 49.3 sq m / 531 sq ft Including Limited Use Area (0.4 sq m / 4 sq ft)

#### **Second Floor**

This plan is for layout guidance only. Not drawn to scale unless stated. Windows and door openings are approximate. Whilst every care is taken in the preparation of this plan, please check all dimensions, shapes and compass bearings before making any decisions reliant upon them. (ID710948)

### Harcourt Terrace, SW10

Approximate Area = 48.2 sq m / 519 sq ft Storage = 1.1 sq m / 12 sq ft Total = 49.3 sq m / 531 sq ft Including Limited Use Area (0.4 sq m / 4 sq ft)

= Reduce head height below 1.5m