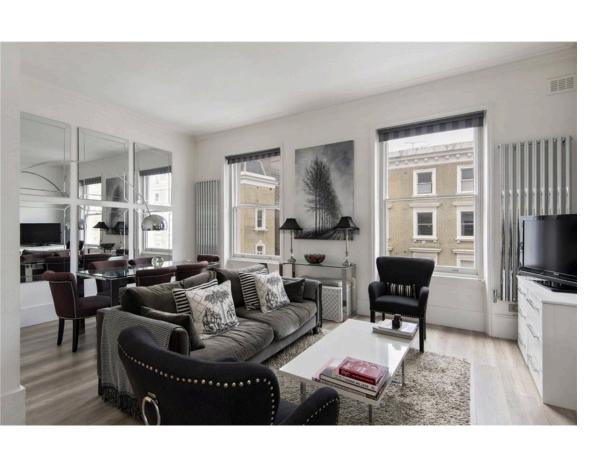

# The Property

A lateral one bedroom flat located on the second floor of a beautiful stucco fronted building in West Chelsea.

It is well-proportioned and in immaculate condition having been recently refurbished. Measuring 531 Square Feet, the apartment offers a superb open plan living and an ample sized bedroom. There is great light throughout and lovely views onto Redcliffe Mews. The flat benefits from being less than 50 metres away from the quiet, treelined square of Redcliffe Square Gardens.

The property is available on an furnished basis.

img 1 Picture No. 11
img 2 Picture No. 17