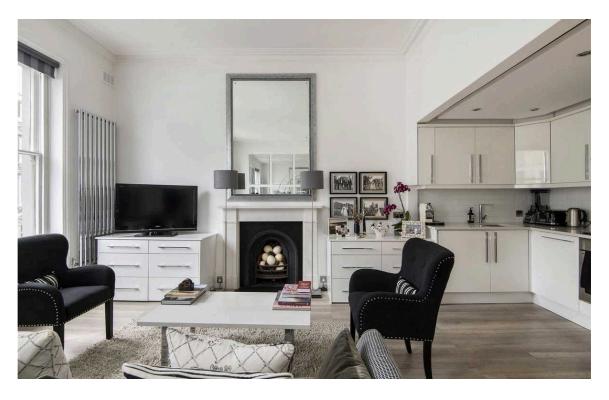

# The Property

A lateral one bedroom flat located on the second floor of a beautiful stucco fronted building in West Chelsea.

It is well-proportioned and in immaculate condition having been recently refurbished. Measuring 531 Square Feet, the apartment offers a superb open plan living and an ample sized bedroom. There is great light throughout and lovely views onto Redcliffe Mews. The flat benefits from being less than 50 metres away from the quiet, treelined square of Redcliffe Square Gardens.

The property is available on an furnished basis.

img 1 Picture No. 11
img 2 Picture No. 17