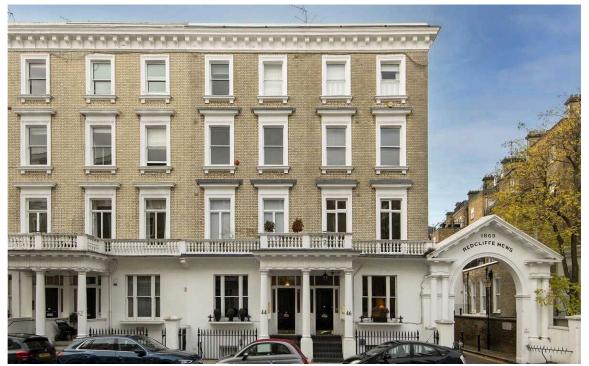

## The Property

A lateral one bedroom flat located on the second floor of a beautiful stucco fronted building in West Chelsea. It is well-proportioned and in immaculate condition having been recently refurbished. Measuring 531 Square Feet, the apartment offers a superb open plan living and an ample sized bedroom. There is great light throughout and lovely views onto Redcliffe Mews. The flat benefits from being less than 50 metres away from the quiet, tree-lined square of Redcliffe Square Gardens. Harcourt Terrace is a sought-after address, ideally located between the Fulham Road and just west of the Boltons. It is well situated and positioned close to many shops, bars, and restaurants on Fulham Road. Earls Court and Gloucester Road Underground stations are close by.