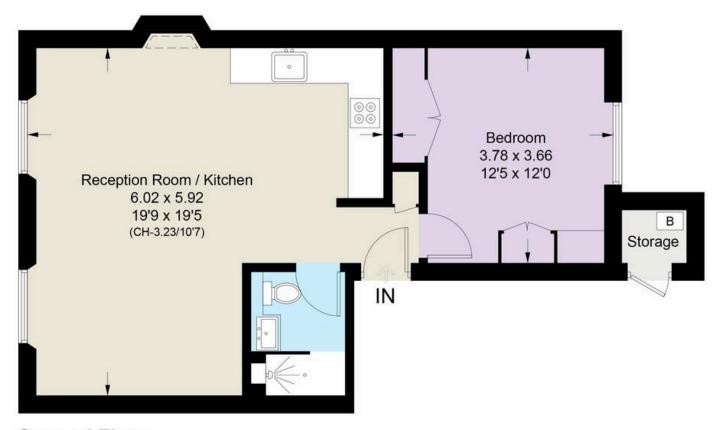

#### Harcourt Terrace, SW10

Approximate Area = 48.2 sq m / 519 sq ft Storage = 1.1 sq m / 12 sq ft Total = 49.3 sq m / 531 sq ft Including Limited Use Area (0.4 sq m / 4 sq ft)

#### **Second Floor**

This plan is for layout guidance only. Not drawn to scale unless stated. Windows and door openings are approximate. Whilst every care is taken in the preparation of this plan, please check all dimensions, shapes and compass bearings before making any decisions reliant upon them. (ID710948)

#### Harcourt Terrace, SW10

Approximate Area = 48.2 sq m / 519 sq ft Storage = 1.1 sq m / 12 sq ft Total = 49.3 sq m / 531 sq ft Including Limited Use Area (0.4 sq m / 4 sq ft)

= Reduce head height below 1.5m