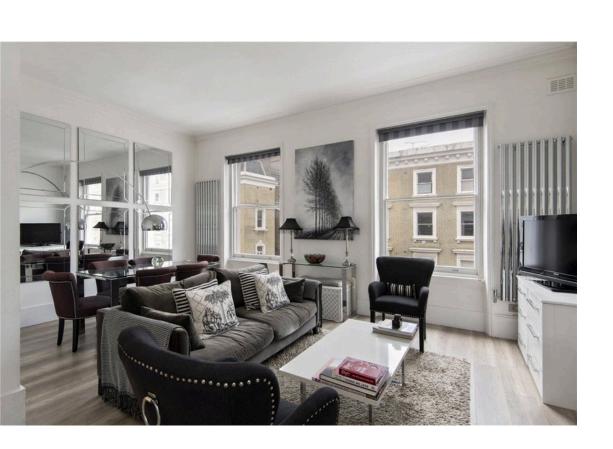

## The Property

A lateral one bedroom flat located on the second floor of a beautiful stucco fronted building in West Chelsea. It is well-proportioned and in immaculate condition having been recently refurbished. Measuring 531 Square Feet, the apartment offers a superb open plan living and an ample sized bedroom. There is great light throughout and lovely views onto Redcliffe Mews. The flat benefits from being less than 50 metres away from the quiet, tree-lined square of Redcliffe Square Gardens. Harcourt Terrace is a sought-after address, ideally located between the Fulham Road and just west of the Boltons. It is well situated and positioned close to many shops, bars, and restaurants on Fulham Road. Earls Court and Gloucester Road Underground stations are close by.