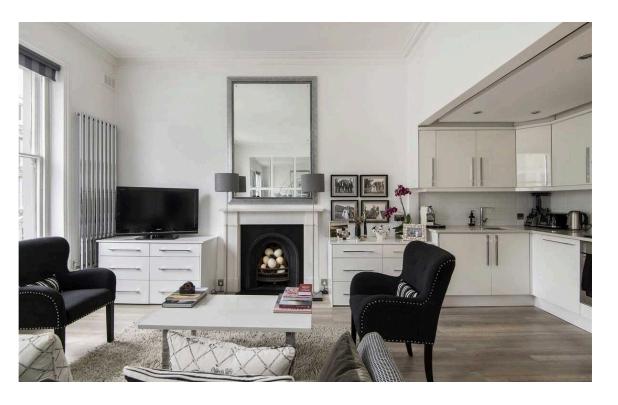

## The Property

A lateral one bedroom flat located on the second floor of a beautiful stucco fronted building in West Chelsea. It is well-proportioned and in immaculate condition having been recently refurbished. Measuring 531 Square Feet, the apartment offers a superb open plan living and an ample sized bedroom. There is great light throughout and lovely views onto Redcliffe Mews. The flat benefits from being less than 50 metres away from the quiet, tree-lined square of Redcliffe Square Gardens. Harcourt Terrace is a sought-after address, ideally located between the Fulham Road and just west of the Boltons. It is well situated and positioned close to many shops, bars, and restaurants on Fulham Road. Earls Court and Gloucester Road Underground stations are close by.