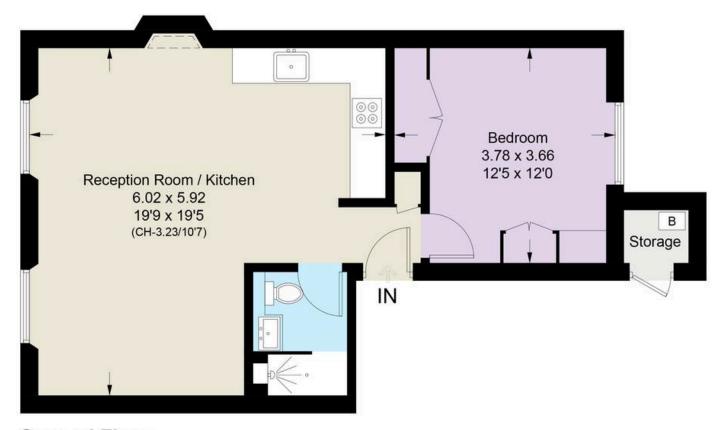

#### Harcourt Terrace, SW10

Approximate Area = 48.2 sq m / 519 sq ft Storage = 1.1 sq m / 12 sq ft Total = 49.3 sq m / 531 sq ft Including Limited Use Area (0.4 sq m / 4 sq ft)

#### **Second Floor**

This plan is for layout guidance only. Not drawn to scale unless stated. Windows and door openings are approximate. Whilst every care is taken in the preparation of this plan, please check all dimensions, shapes and compass bearings before making any decisions reliant upon them. (ID710948)

#### Harcourt Terrace, SW10

Approximate Area = 48.2 sq m / 519 sq ft Storage = 1.1 sq m / 12 sq ft Total = 49.3 sq m / 531 sq ft Including Limited Use Area (0.4 sq m / 4 sq ft)

= Reduce head height below 1.5m