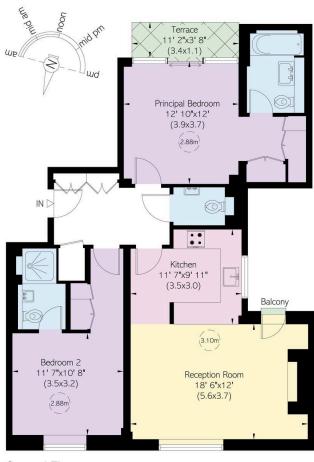

#### Green Street, W1

Approximate Internal Area 952 sq ft/ 88 sq m

**Outside Area** 42 sq ft/ 4 sq m This plan is for layout guidance only. Not drawn to scale unless stated. Windows and door openings are approximate. Whilst every care is taken in the preparation of this plan, please check all dimensions, shapes, and compass bearings before making any decisions reliant upon them.

RUSSELL SIMPSON

Second Floor