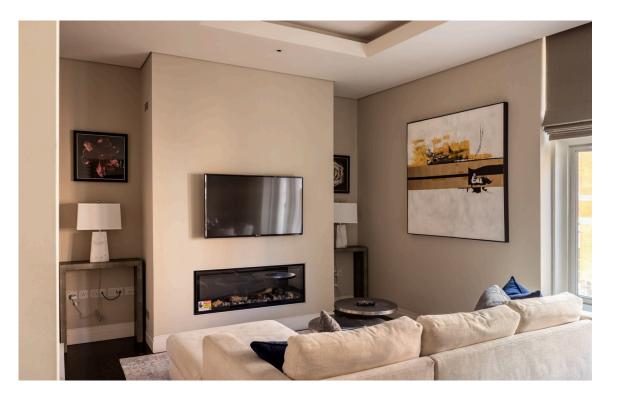

# Indoor Spaces

Stepping into the flat on the second floor, the front hall leads into a well-proportioned living area. This includes an open-plan kitchen with fitted units, as well as a reception room with enough space for dining and seating areas, and a wide window bringing in added light.

A guest WC and further storage space in the front hall complete the property. The stylish contemporary interiors are presented in good condition, with comfort cooling throughout.

5