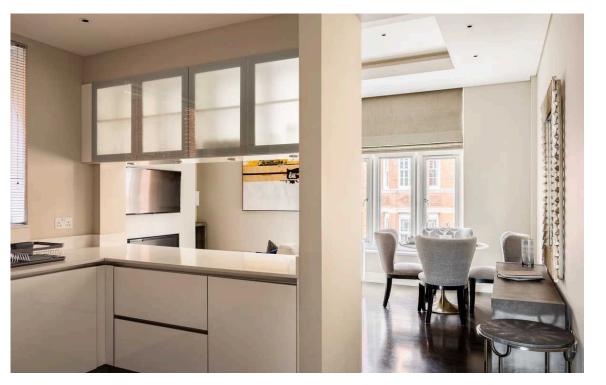

# Indoor Spaces

Stepping into the flat on the second floor, the front hall leads into a well-proportioned living area. This includes an open-plan kitchen with fitted units, as well as a reception room with enough space for dining and seating areas, and a wide window bringing in added light.