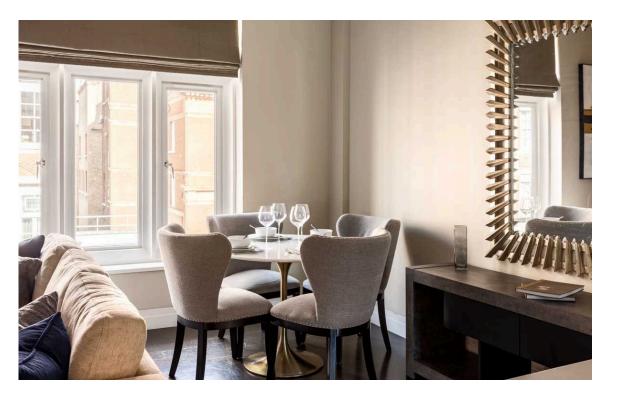

# Indoor Spaces

Stepping into the flat on the second floor, the front hall leads into a well-proportioned living area. This includes an open-plan kitchen with fitted units, as well as a reception room with enough space for dining and seating areas, and a wide window bringing in added light.