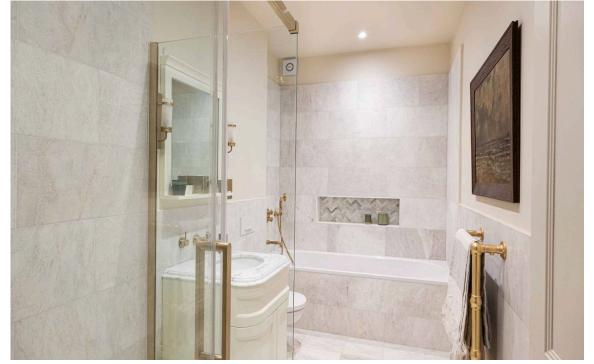

### The Bedroom

The bedroom is also spacious with built in wardrobe, and a pair of south-facing sash windows. A bathroom is positioned next door, while a utility cupboard and built-in storage space complete this property.