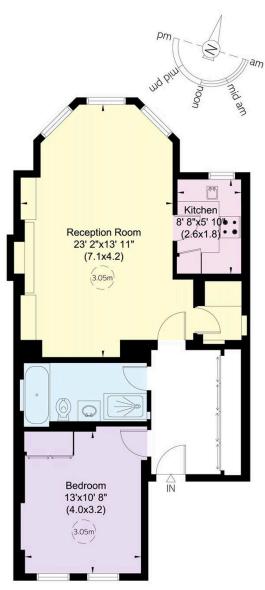

#### Gloucester Walk, W11

Approximate Internal Area  $_{713}~{\rm sq}~{\rm ft/}~66~{\rm sq}~{\rm m}$ 

**Ground Floor** 