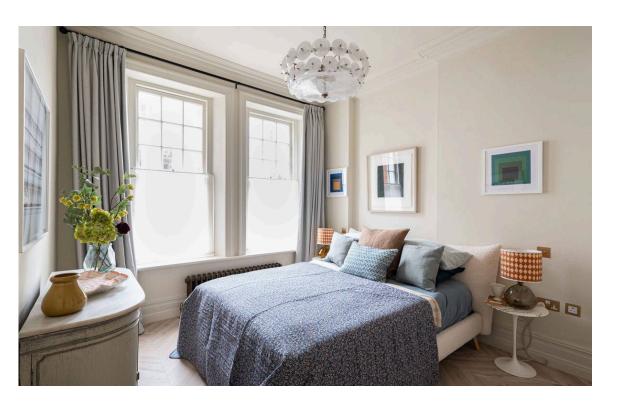

### The Bedroom

The bedroom is also spacious with built in wardrobe, and a pair of south-facing sash windows. A bathroom is positioned next door, while a utility cupboard and built-in storage space complete this property.