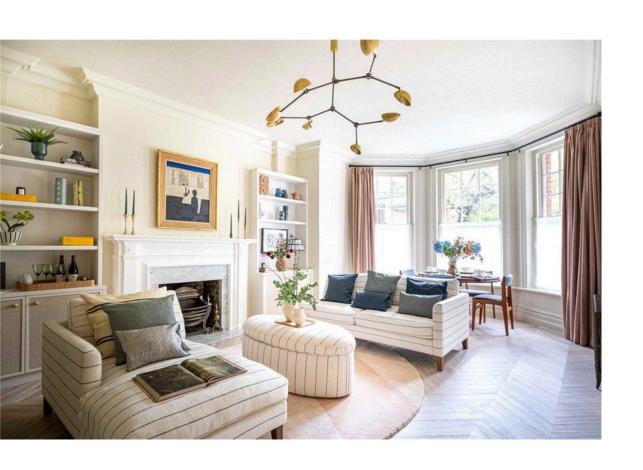

## Indoor Spaces

Entering the house on the raised ground floor, the front hall leads through to a generous reception room. This is an impressive space, with high ceilings and full-length sash windows overlooking a communal garden square. As well as separate dining and seating areas, the room opens directly onto a fitted kitchen. In addition, parquet wooden flooring and an ornate fireplace add to the sense of refinement.