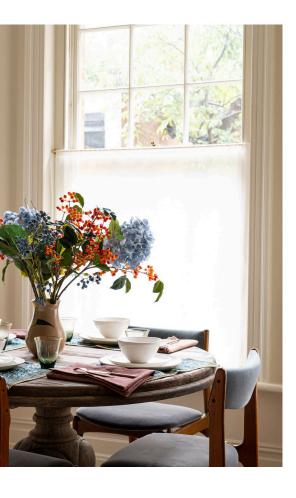

## Indoor Spaces

Entering the house on the raised ground floor, the front hall leads through to a generous reception room. This is an impressive space, with high ceilings and full-length sash windows overlooking a communal garden square. As well as separate dining and seating areas, the room opens directly onto a fitted kitchen. In addition, parquet wooden flooring and an ornate fireplace add to the sense of refinement.