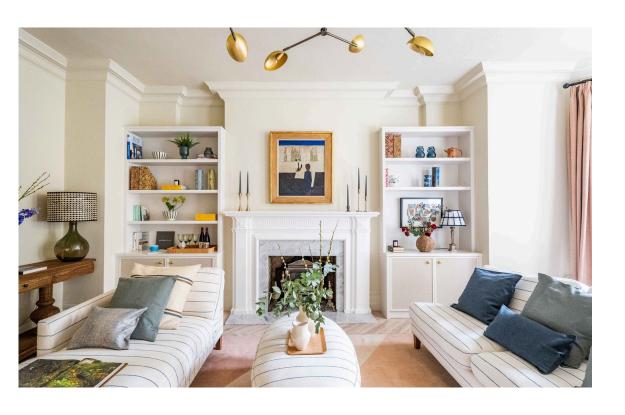

## Indoor Spaces

Entering the house on the raised ground floor, the front hall leads through to a generous reception room. This is an impressive space, with high ceilings and full-length sash windows overlooking a communal garden square. As well as separate dining and seating areas, the room opens directly onto a fitted kitchen. In addition, parquet wooden flooring and an ornate fireplace add to the sense of refinement.