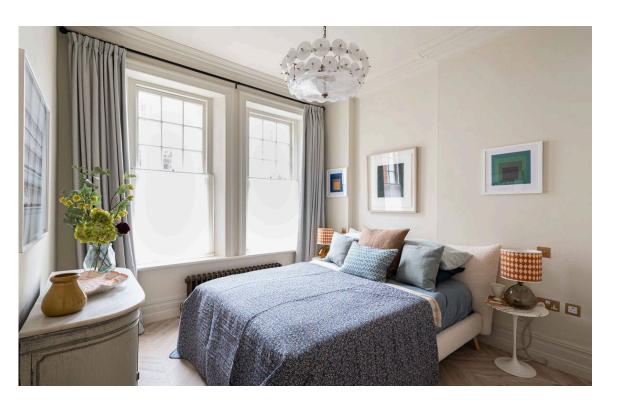

## The Bedroom

The bedroom is also spacious with built in wardrobe, and a pair of south-facing sash windows. A bathroom is positioned next door, while a utility cupboard and built-in storage space complete this property.