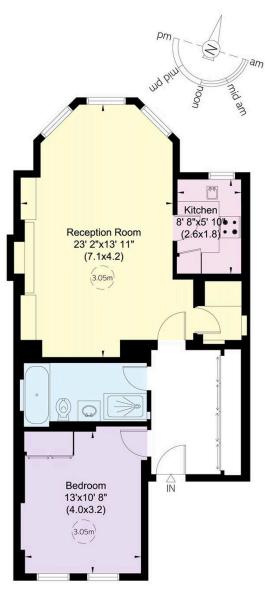

#### Gloucester Walk, W11

Approximate Internal Area  $_{713}~{\rm sq}~{\rm ft/}~66~{\rm sq}~{\rm m}$ 

#### RUSSELL SIMPSON

This plan is for layout guidance only. Not drawn to soale unless stated. Windows and door openings are approximate. Whilst every care is taken in the preparation of this plan, please oheck all dimensions, shupes, and compass bearings before making any decisions reliant upon them.

**Ground Floor** 