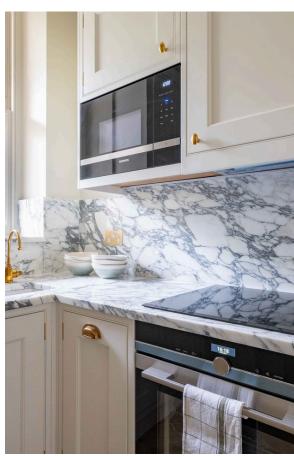

## Indoor Spaces

Entering the house on the raised ground floor, the front hall leads through to a generous reception room. This is an impressive space, with high ceilings and full-length sash windows overlooking a communal garden square. As well as separate dining and seating areas, the room opens directly onto a fitted kitchen. In addition, parquet wooden flooring and an ornate fireplace add to the sense of refinement.