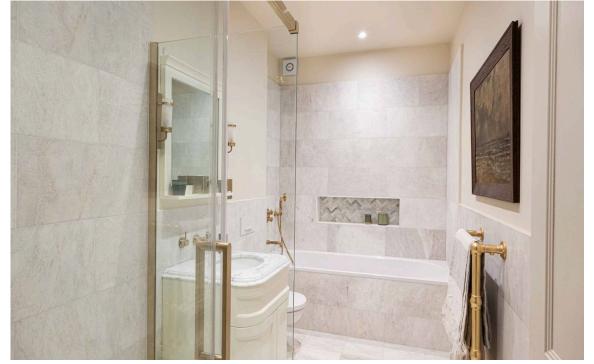

## The Bedroom

The bedroom is also spacious with built in wardrobe, and a pair of south-facing sash windows. A bathroom is positioned next door, while a utility cupboard and built-in storage space complete this property.