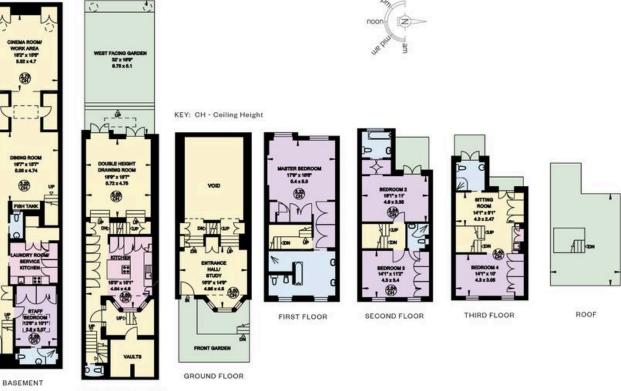

#### **Approx Gross Internal Area**

(Excluding Void and Vaults) 4,000 sq ft / 371 sq m

#### RUSSELL SIMPSON

LOWER GROUND FLOOR

This plan is for layout guidance only. Not drawn to scale unless stated. Windows and door oponings are approximate. While every care is taken in the proparation of this plan. Please check all dimensions, shapes, and compass bearings before making any decisions reliant upon them.