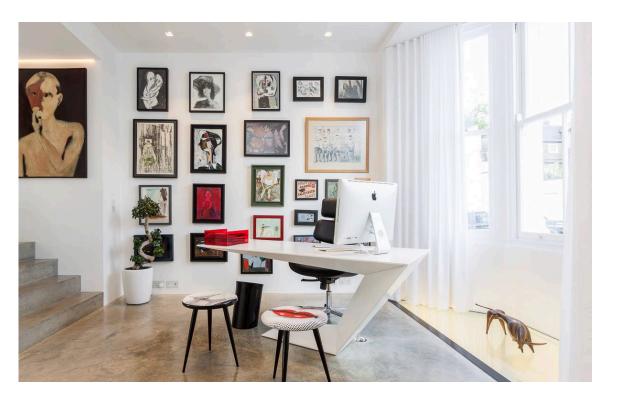

# Indoor Spaces

The house benefits from a unique double-height living room leading directly onto the 30ft west-facing garden. There is a separate kitchen, dining room, cinema room, and study all with their own individual and original style that cannot fail to impress and amaze.

5

img 1

Entrance Hall