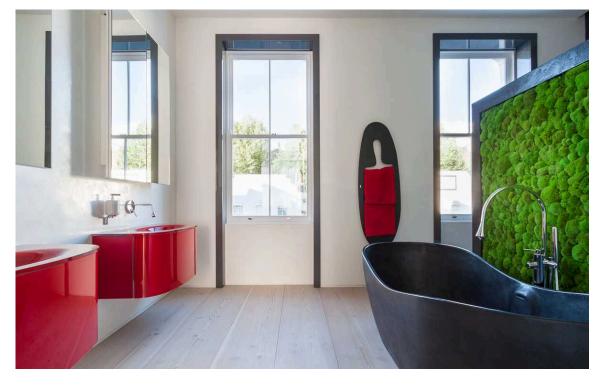

## Bedroom Spaces

The principle bedroom suite is situated on the first floor with the bedroom positioned to the rear with lovely views over the garden.

The contemporary design is continued throughout the house and the master bathroom exemplifies this fantastic creativity with petrified moss being used as a wonderful texture and colour dividing the bath and shower.

| img 1 | Principal Bedroom  |  |
|-------|--------------------|--|
| img 2 | Principal Bathroom |  |