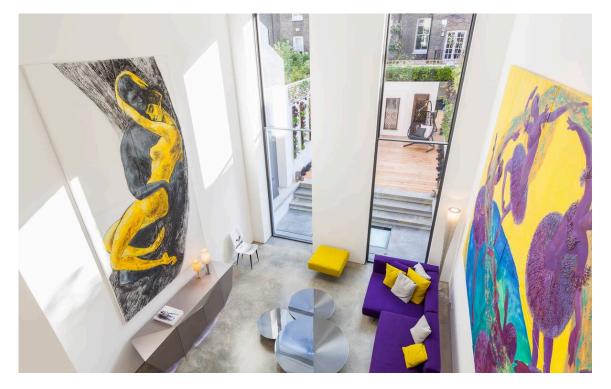

# Indoor Spaces

The house benefits from a unique double-height living room leading directly onto the 30ft west-facing garden. There is a separate kitchen, dining room, cinema room, and study all with their own individual and original style that cannot fail to impress and amaze.