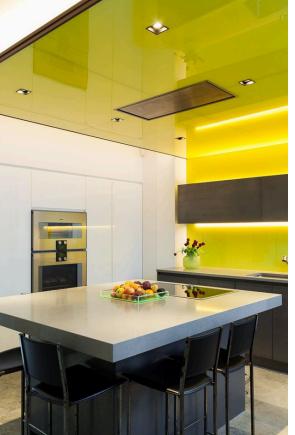

| img 1 | Exterior             |
|-------|----------------------|
| img 2 | Ultra Modern Kitchen |

Russell Simpson

# Indoor Spaces

The house benefits from a unique double-height living room leading directly onto the 30ft west-facing garden. There is a separate kitchen, dining room, cinema room, and study all with their own individual and original style that cannot fail to impress and amaze.