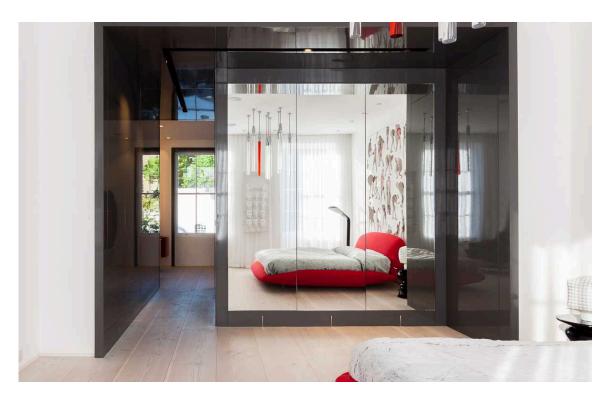

## Bedroom Spaces

The principle bedroom suite is situated on the first floor with the bedroom positioned to the rear with lovely views over the garden.

The contemporary design is continued throughout the house and the master bathroom exemplifies this fantastic creativity with petrified moss being used as a wonderful texture and colour dividing the bath and shower.

| img 1 | Principal Bedroom  |  |
|-------|--------------------|--|
| img 2 | Principal Bathroom |  |