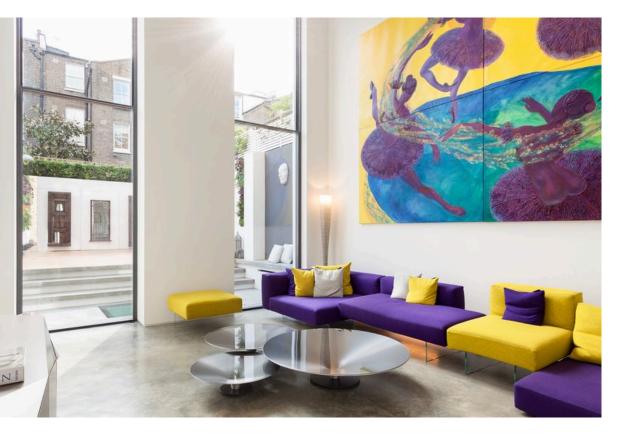

# Indoor Spaces

The house benefits from a unique double-height living room leading directly onto the 30ft west-facing garden. There is a separate kitchen, dining room, cinema room, and study all with their own individual and original style that cannot fail to impress and amaze.

5

img 1

Entrance Hall