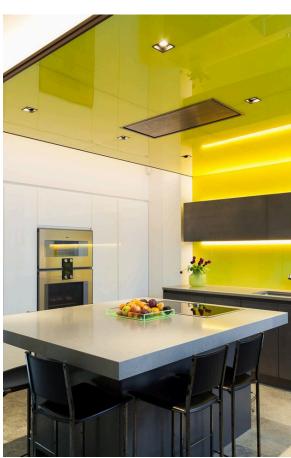

# RUSSELL SIMPSON

An incredibly unique six bedroom house in Chelsea

GLEBE PLACE CHELSEA SW3

| BEDROOMS       | INTERNAL        | OUTDOOR   | FURNISHED STATUS           |
|----------------|-----------------|-----------|----------------------------|
| 6              | $4,\!000$ sa ft | 540 sa ft | Furnished /<br>Unfurnished |
| BATHROOMS<br>5 | 371 som         | EPC<br>C  | RBKC, H                    |







### The Property

This immaculate Victorian house on Glebe Place encases one of the most spectacular contemporary interiors ever seen in the area.

You enter a classical London facade to find modern, state-of-the-art finishes, designs, architecture, and art. The light throughout is outstanding and every room is an incredible experience as well as a fantastic living space for a multitude of different tenants.

img 1 Exterior
img 2 Ultra Modern Kitchen

Russell Simpson Glebe Place





## **Indoor Spaces**

The house benefits from a unique double-height living room leading directly onto the 30ft west-facing garden. There is a separate kitchen, dining room, cinema room, and study all with their own individual and original style that cannot fail to impress and amaze.

img 1

Entrance Hall