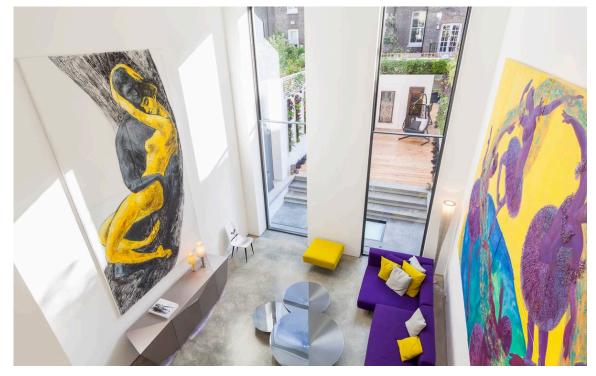

## **Indoor Spaces**

The house benefits from a unique double-height living room leading directly onto the 30ft west-facing garden. There is a separate kitchen, dining room, cinema room, and study all with their own individual and original style that cannot fail to impress and amaze.