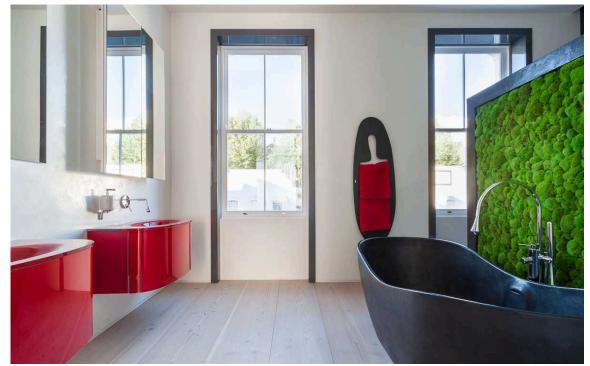

### Bedroom Spaces

The principle bedroom suite is situated on the first floor with the bedroom positioned to the rear with lovely views over the garden.

The contemporary design is continued throughout the house and the master bathroom exemplifies this fantastic creativity with petrified moss being used as a wonderful texture and colour dividing the bath and shower.

img 1 Principal Bedroom

img 2 Principal Bathroom