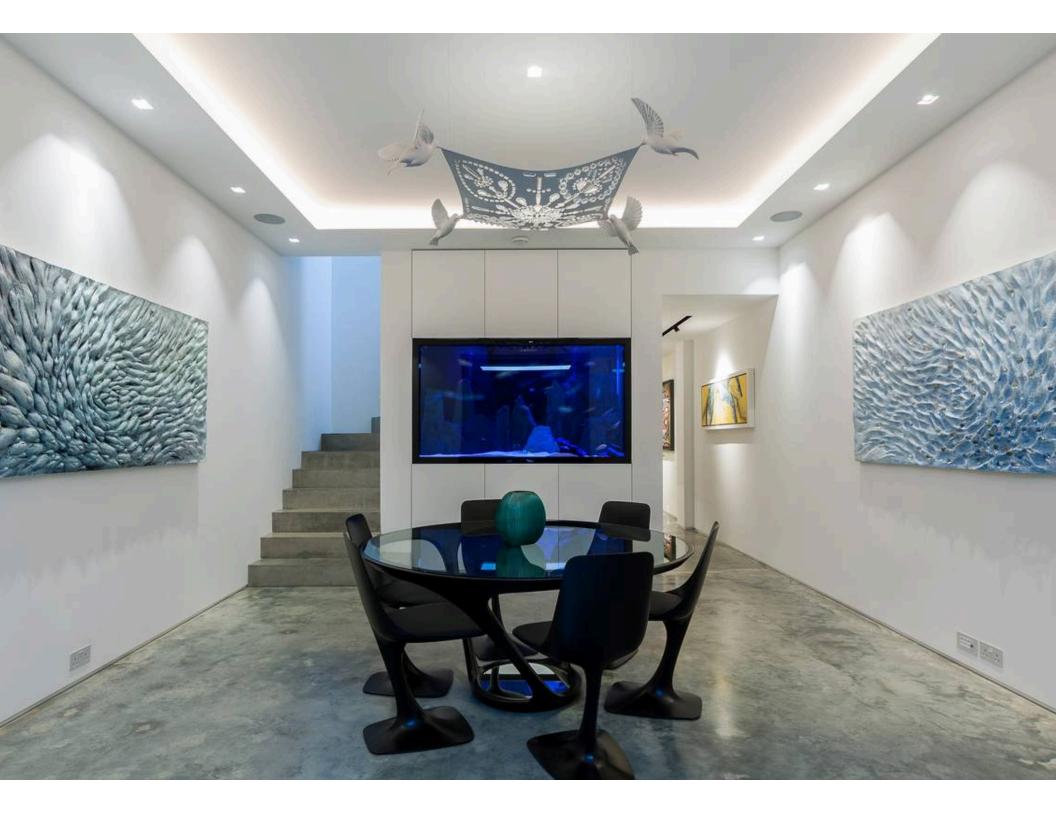

# RUSSELL SIMPSON

An incredibly unique six bedroom house in Chelsea

GLEBE PLACE CHELSEA SW3

| BEDROOMS       | INTERNAL        | OUTDOOR   | FURNISHED STATUS           |
|----------------|-----------------|-----------|----------------------------|
| 6              | $4,\!000$ sa ft | 540 sa ft | Furnished /<br>Unfurnished |
| BATHROOMS<br>5 | 371 som         | EPC<br>C  | RBKC, H                    |







### The Property

This immaculate Victorian house on Glebe Place encases one of the most spectacular contemporary interiors ever seen in the area.

You enter a classical London facade to find modern, state-of-the-art finishes, designs, architecture, and art. The light throughout is outstanding and every room is an incredible experience as well as a fantastic living space for a multitude of different tenants.

img 1 Exterior
img 2 Ultra Modern Kitchen

Russell Simpson Glebe Place





## **Indoor Spaces**

The house benefits from a unique double-height living room leading directly onto the 30ft west-facing garden. There is a separate kitchen, dining room, cinema room, and study all with their own individual and original style that cannot fail to impress and amaze.

img 1

Entrance Hal