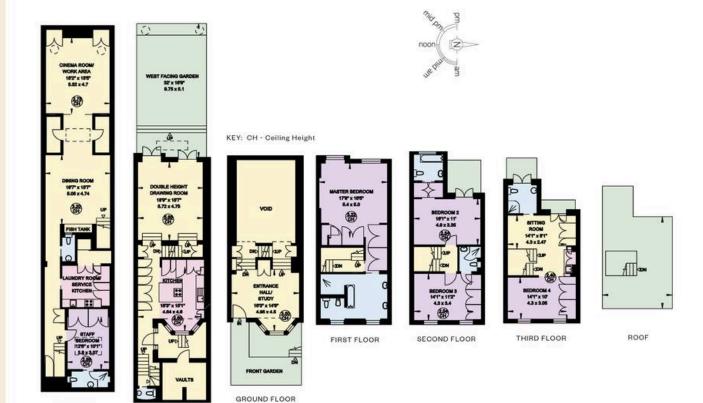

#### **Approx Gross Internal Area**

(Excluding Void and Vaults) 4,000 sq ft / 371 sq m

#### RUSSELL SIMPSON

This plan is for layout guidance only. Not drawn to scale unless stated. Windows and door openings are approximate. Whilst every care is taken in the preparation of this plan. Please check all dimensions, shapes, and compass bearings before making any decisions reliant upon them.