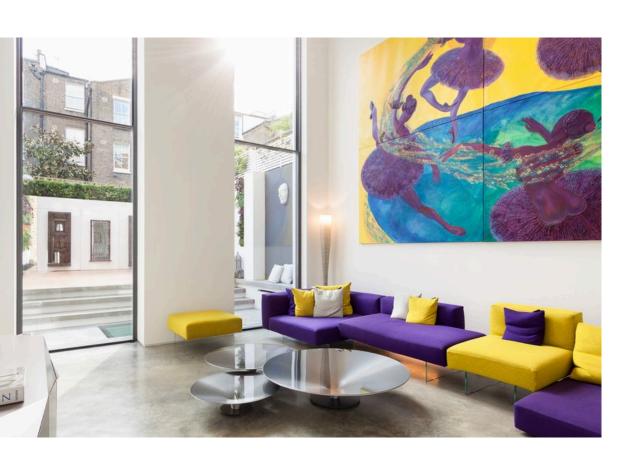

## **Indoor Spaces**

The house benefits from a unique double-height living room leading directly onto the 30ft west-facing garden. There is a separate kitchen, dining room, cinema room, and study all with their own individual and original style that cannot fail to impress and amaze.