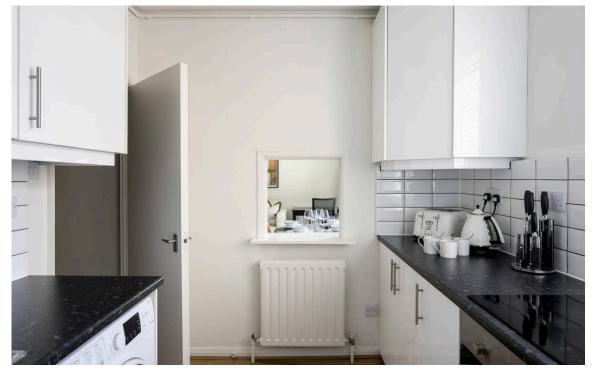

### The Property

Entering the flat on the third floor, the front hall leads through to a well-proportioned reception room. This includes space for separate dining and seating areas, with large windows that flood the room with natural light. The reception flows through to a kitchen with fitted units and integrated appliances.