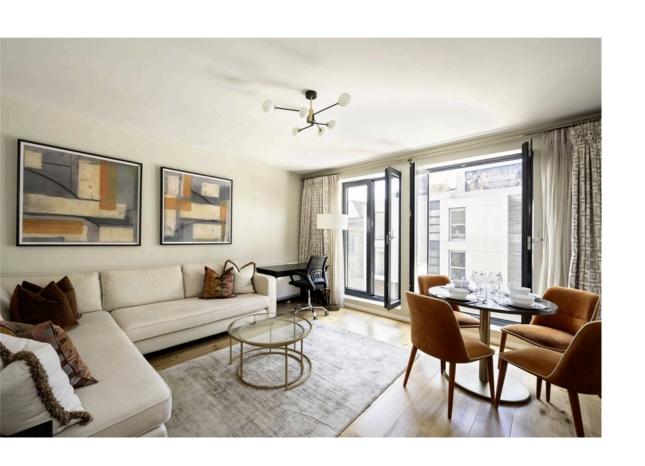

### The Property

Entering the flat on the third floor, the front hall leads through to a well-proportioned reception room. This includes space for separate dining and seating areas, with large windows that flood the room with natural light. The reception flows through to a kitchen with fitted units and integrated appliances.

This well-maintained apartment is presented in good condition, offering bright rooms with a practical layout that maximises the available space.