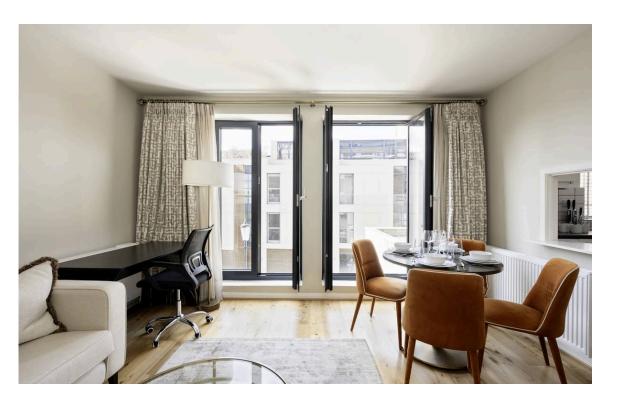

### The Property

Entering the flat on the third floor, the front hall leads through to a well-proportioned reception room. This includes space for separate dining and seating areas, with large windows that flood the room with natural light. The reception flows through to a kitchen with fitted units and integrated appliances.