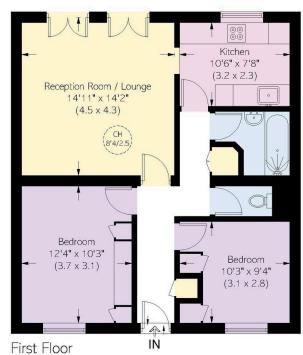

#### RUSSELL SIMPSON

Approximate area 701 sq ft / 65.1 sq m

Including limited use area (9 sq ft / 0.8 sq m) This plan is for layout guidance only. Not drawn to scale unless stated. Windows and door openings are approximate. Whilst every care is taken in the preparation of this plan, please check all dimensions, shapes, and compass bearings before making any decisions reliant upon them.