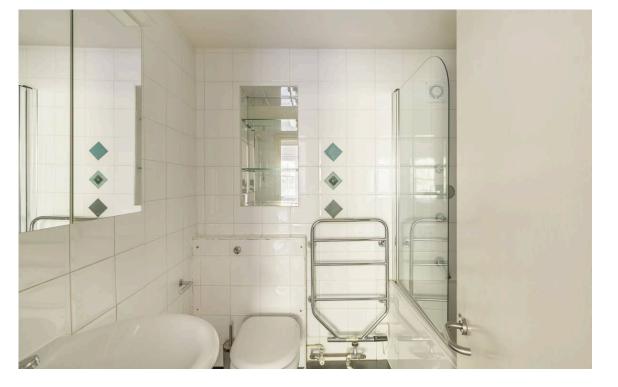

# Indoor Spaces

The bedroom is quietly positioned away from the reception room, featuring built-in storage that maximizes the use of space. The apartment includes a well-appointed bathroom with a combined bath and shower.