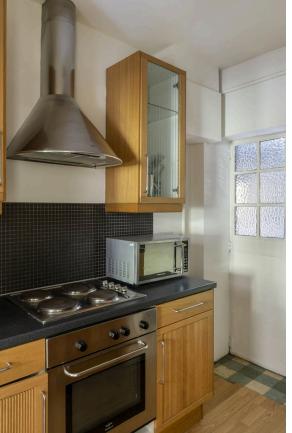

## The Property

Charming lateral apartment with bright interiors in a prestigious Chelsea location

Stepping into the apartment on the ground floor, the entrance hall leads to a well-proportioned reception room. This inviting space features large windows that flood the room with natural light, offering areas for both seating and dining. The kitchen is well-designed with fitted units and integrated appliances.