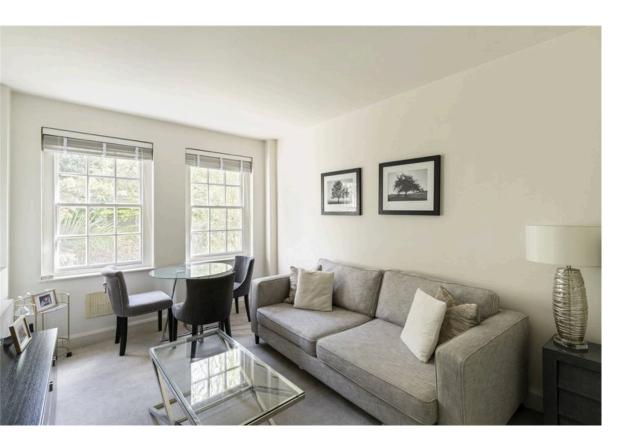

## The Property

Charming lateral apartment with bright interiors in a prestigious Chelsea location

Stepping into the apartment on the ground floor, the entrance hall leads to a well-proportioned reception room. This inviting space features large windows that flood the room with natural light, offering areas for both seating and dining. The kitchen is well-designed with fitted units and integrated appliances.

# Indoor Spaces

The bedroom is quietly positioned away from the reception room, featuring built-in storage that maximizes the use of space. The apartment includes a well-appointed bathroom with a combined bath and shower.