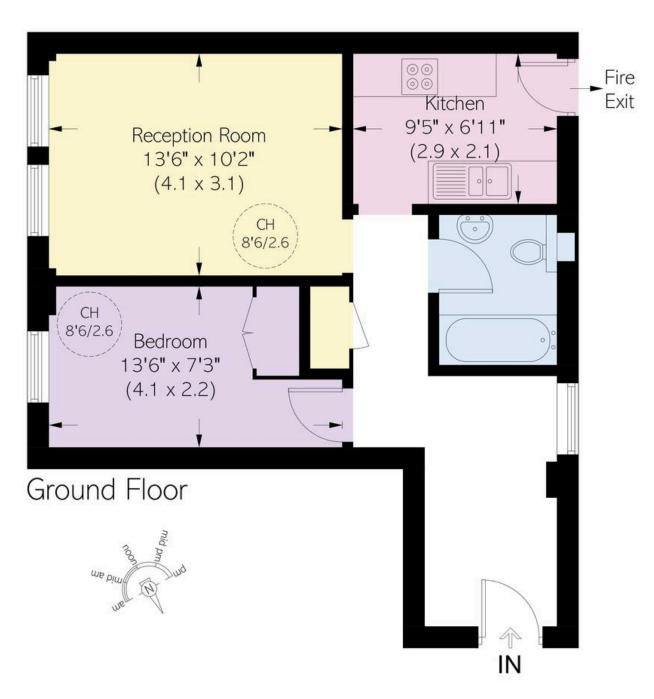

#### Pelham Court, SW3

**Approximate area** 479 sq ft / 44.5 sq m

Including limited use area  $(4 \operatorname{sq} \operatorname{ft} / 0.4 \operatorname{sq} \operatorname{m})$ 