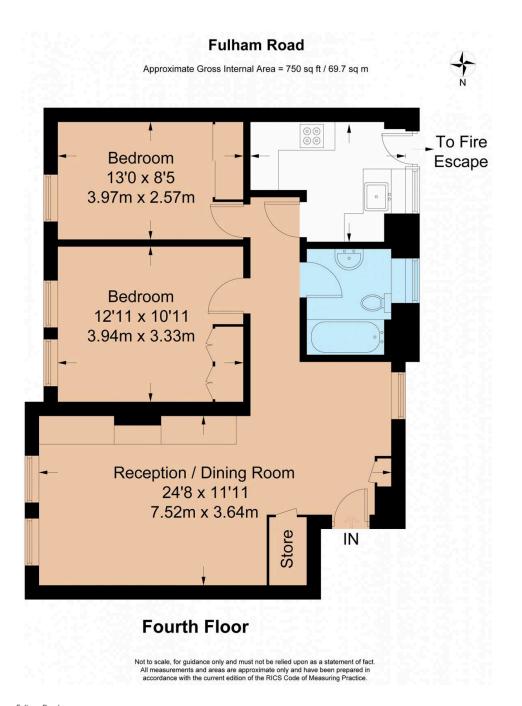

#### The Property

Modern flat in a mansion block moments away from South Kensington underground station

Entering the flat on the fourth floor, the door opens directly into a spacious reception room allowing for separate dining and seating areas. Beyond is a principal bedroom with built-in storage, and beyond that a second bedroom.

On the other side of the flat there is a modern kitchen with a fire escape, as well as a bathroom.