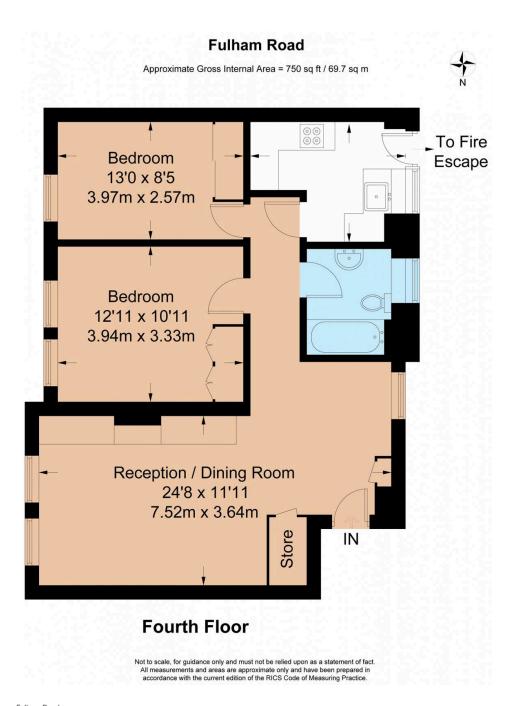

### The Property

Modern flat in a mansion block moments away from South Kensington underground station

Entering the flat on the fourth floor, the door opens directly into a spacious reception room allowing for separate dining and seating areas. Beyond is a principal bedroom with built-in storage, and beyond that a second bedroom.

On the other side of the flat there is a modern kitchen with a fire escape, as well as a bathroom.