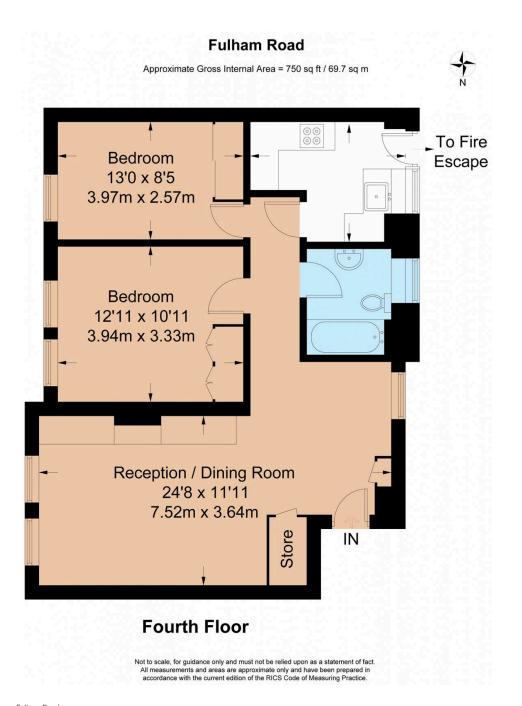

# RUSSELL SIMPSON

Two bedroom flat to rent with access to a private garden square

FULHAM ROAD CHELSEA SW3 Fulham Road Let

| BEDROOMS $2-2$  | INTERNAL $750$ sq ft | OUTDOOR —— | Furnished |
|-----------------|----------------------|------------|-----------|
| bathrooms $1-1$ | 69 sqm               | EPC<br>C   | RBKC, G   |

### The Property

Modern flat in a mansion block moments away from South Kensington underground station

Entering the flat on the fourth floor, the door opens directly into a spacious reception room allowing for separate dining and seating areas. Beyond is a principal bedroom with built-in storage, and beyond that a second bedroom.

On the other side of the flat there is a modern kitchen with a fire escape, as well as a bathroom.