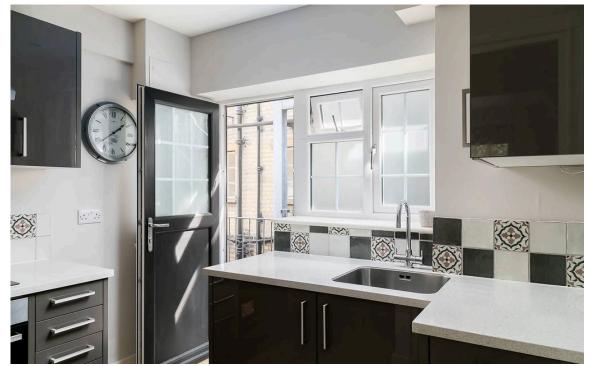

On the other side of the flat there is a modern kitchen with a fire escape, as well as a bathroom.