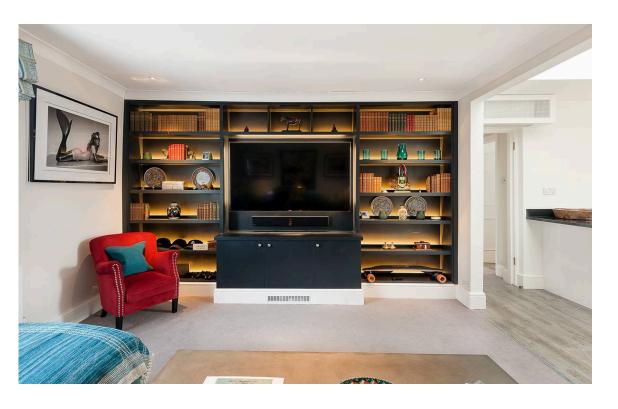

## The Bedrooms

The flat also has two bedrooms with built-in storage space, sharing a bathroom with a bath. It is presented in good condition with air conditioning in both bedrooms and the living space.