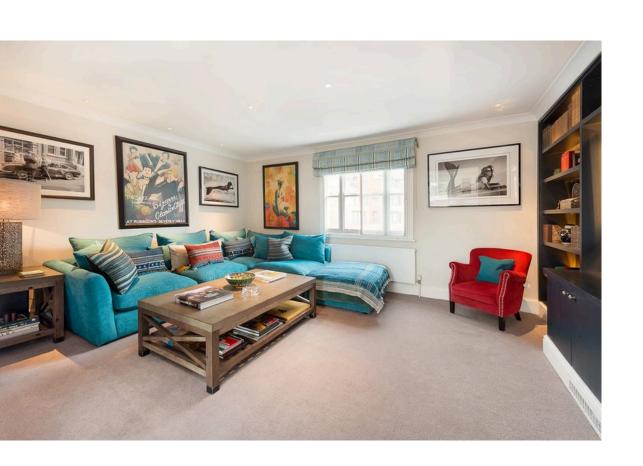

## The Property

Carefully designed flat with contemporary interiors moments away from Coleridge Square

Entering the flat on the second floor, the front hall leads directly into the reception room. This room has south-east facing windows and enough space for dining and seating areas.

## The Bedrooms

The flat also has two bedrooms with built-in storage space, sharing a bathroom with a bath. It is presented in good condition with air conditioning in both bedrooms and the living space.