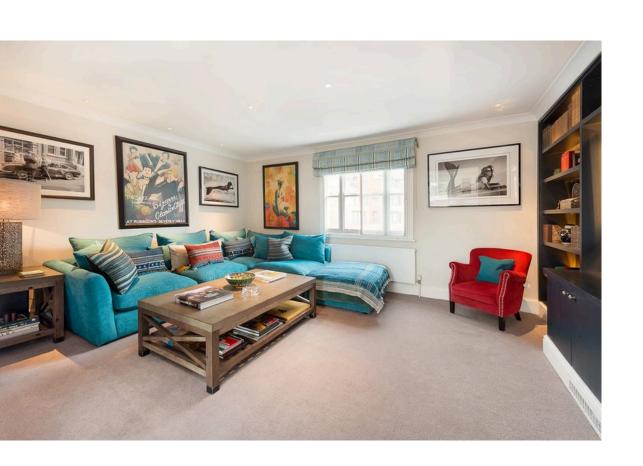

## The Property

Carefully designed flat with contemporary interiors moments away from Coleridge Square

Entering the flat on the second floor, the front hall leads directly into the reception room. This room has south-east facing windows and enough space for dining and seating areas.

The reception room flows through to the fitted kitchen, creating an open-plan living space. The kitchen includes wooden floors and a French door leading out onto the roof terrace.