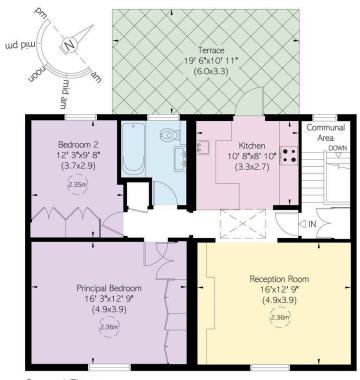

#### Approximate Internal Area

782 sq ft/ 73 sq m

#### Outside Area

214 sq ft/ 20 sq m

This plan is for layout guidance only. Not drawn to scale unless stated. Windows and door openings are approximate. Whilst every care is taken in the preparation of this plan, please check all dimensions, shapes, and compass bearings before making any decisions reliant upon them.

Second Floor

Russell Simpson Fulham Road