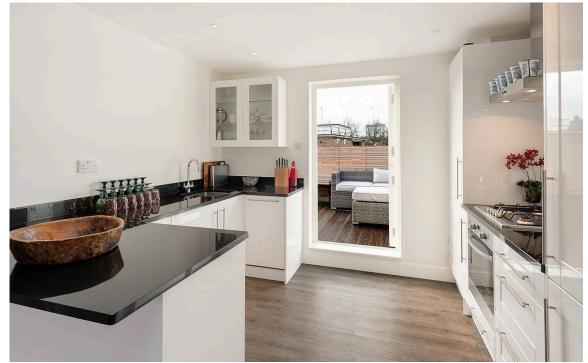

The reception room flows through to the fitted kitchen, creating an open-plan living space. The kitchen includes wooden floors and a French door leading out onto the roof terrace.