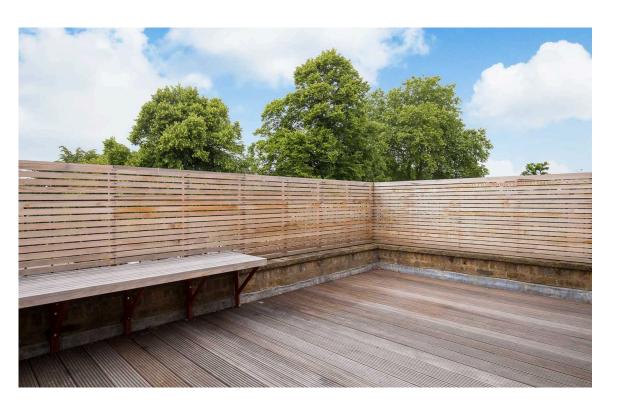

# Outdoor Spaces & The Neighbourhood

The property includes a roof terrace with wooden decking and enough space for outdoor seating.

The flat is located in a terrace of houses set back from the street. Opposite is the beautiful former chapel of St Mark's College, with the open spaces of Coleridge Square behind. From here, the restaurants and shops of the King's Road are close, while Fulham Broadway underground and Imperial Wharf overground stations are also nearby. In addition, the tree-lined avenues and Victorian tombs of Brompton Cemetery are a short walk away.