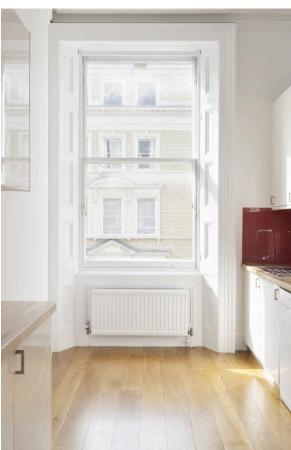

| img 1 | Fireplace |
|-------|-----------|
| img 2 | Kitchen   |

## Indoor Spaces

Upon entering the property, you will be greeted by a stylish entrance hall leading to a grand living room, flooded with natural light from the large sash windows. The open-plan kitchen, equipped with modern appliances, is perfect for preparing delicious meals and entertaining guests.