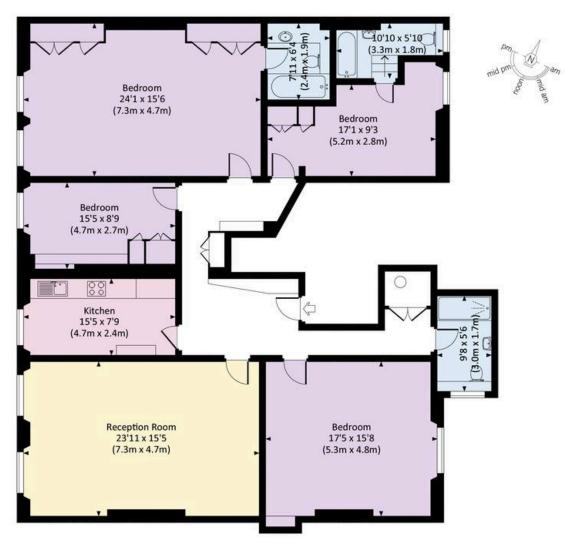

#### **Approx Gross Internal Area**

1,908 sq ft / 177.3 sq m

#### RUSSELL SIMPSON

This plan is for layout guidance only. Not drawn to scale unless stated. Windows and door openings are approximate. Whilst every care is taken in the preparation of this plan. Please check all dimensions, shapes, and compass bearings before making any decisions reliant upon them.

SECOND FLOOR